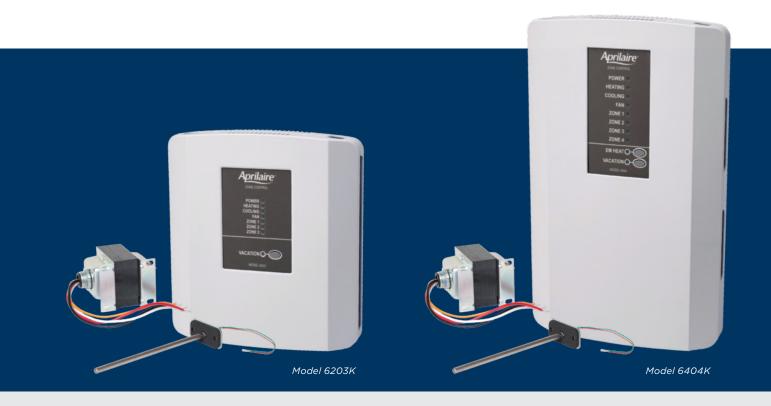

## Kit Includes:

Zone Panel 6" Duct Probe 24V 40VA Universal Transformer

| MODEL<br>NO. | DESCRIPTION                                                                            | DIMENSIONS<br>(H x W x L) | HUMIDITY                       | OPERATING<br>TEMPERATURE | SHIPPING<br>TEMPERATURE | VOLTAGE              | MAXIMUM CURRENT                                                                                                                                                                                              | WARRANTY   |
|--------------|----------------------------------------------------------------------------------------|---------------------------|--------------------------------|--------------------------|-------------------------|----------------------|--------------------------------------------------------------------------------------------------------------------------------------------------------------------------------------------------------------|------------|
| 6202K        | Single-Stage 2-Zone Heat/Cool Zone Board<br>w/Sensor and 24V 40VA Transformer          | 9.66" x 8.63"<br>x 1.86"  | 5% - 90% RH,<br>non-condensing | 32°F - 158°F             | -40°F - 180°F           | 18-30VAC<br>50/60 Hz | Damper output per zone (fused): 18VA at 158°F, 30VA at 90°F zone panel and thermostats (fused): 18VA at 158°F, 30VA at 90°F zone panel consumption: 4VA max Note: Use 18 or 20 AWG solid (non-stranded) wire | I S-YEAR ( |
| 6203K        | Single-Stage 3-Zone Heat/Cool Zone Board<br>w/Sensor and 24V 40VA Transformer          |                           |                                |                          |                         |                      |                                                                                                                                                                                                              |            |
| 6302K        | Single-Stage 2-Zone Heat Pump Zone Board<br>w/Sensor and 24V 40VA Transformer          |                           |                                |                          |                         |                      |                                                                                                                                                                                                              |            |
| 6303K        | Single-Stage 3-Zone Heat Pump Zone Board<br>w/Sensor and 24V 40VA Transformer          |                           |                                |                          |                         |                      |                                                                                                                                                                                                              |            |
| 6403K        | Single or Multi-Stage 3-Zone Universal Zone<br>Board w/Sensor and 24V 40VA Transformer | 14.72" x 8.85"<br>x 1.86" |                                |                          |                         |                      |                                                                                                                                                                                                              |            |
| 6404K        | Single or Multi-Stage 4-Zone Universal Zone<br>Board w/Sensor and 24V 40VA Transformer |                           |                                |                          |                         |                      |                                                                                                                                                                                                              |            |