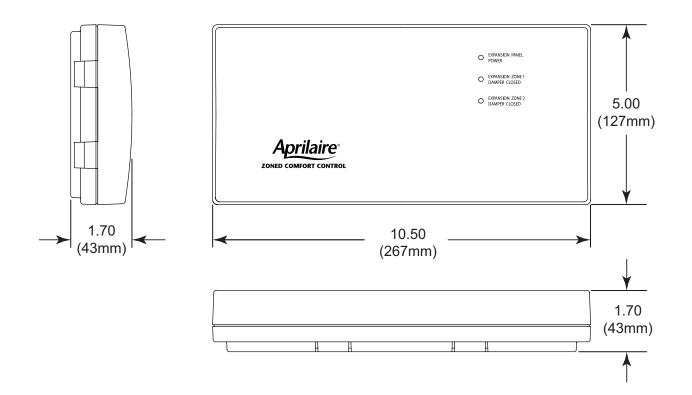

The submittal is intended to show general, overall product dimensions and provide guidance for installation clearance. Drawings are not to scale. Ensure submittals are current. Research Products reserves the right to make product changes without notification or obligation.