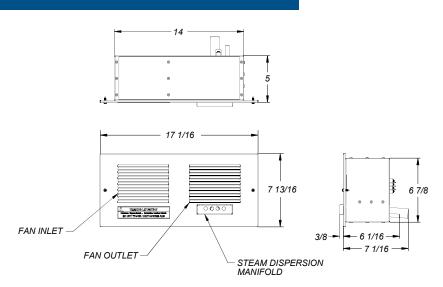

|  |
|         | 16.0         | 3.3 | 30.0                   |  |
| 240V    | 11.5         | 2.8 | 23.3                   |  |
|         | 16.0         | 3.8 | 34.6                   |  |

- Water Hardness 3 to 36 grain per gallon, water filtration not necessary
- Water Conductivity 125-1250 micro Siemens per centimeter ( $\mu$ S/cm)
- Supply water pressure must be between 25 psi and 120 psi
- Drain water flushed and tempered with cold fresh inlet water
- Electrical draw 11.5 amps or 16 amps
- Canister replacement once per humidifier season under normal conditions. Canister life will depend on water quality and run time. Unit will automatically notify when canister must be replaced.
- Operating Weight up to 27 lbs.

## **MODEL 800 STEAM HUMIDIFIER**



### **MODEL 850 FAN PACK**



#### RESEARCH PRODUCTS RESERVES THE RIGHT TO CHANGE SPECIFICATIONS WITHOUT NOTICE.