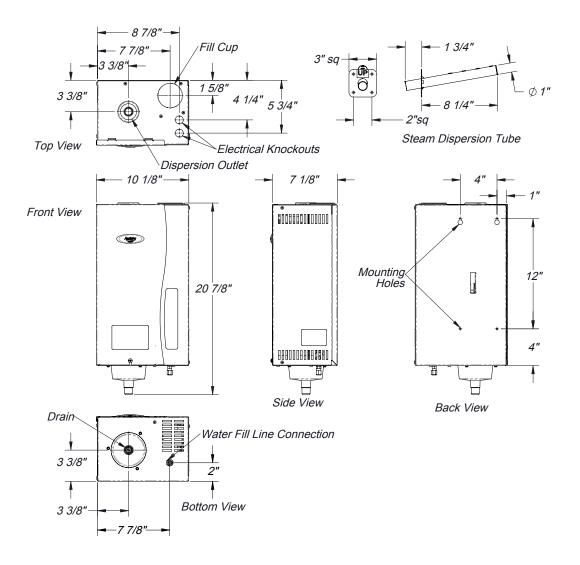

| 2.4 | 20.5                   |  |
|         | 16.0         | 3.3 | 30.0                   |  |
| 240V    | 11.5         | 2.8 | 23.3                   |  |
|         | 16.0         | 3.8 | 34.6                   |  |

- Water Hardness 3 to 36 grain per gallon, water filtration not necessary
- Water Conductivity 125-1250 micro Siemens per centimeter ( $\mu$ S/cm)
- Supply water pressure must be between 25 psi and 120 psi
- Drain water flushed and tempered with cold fresh inlet water
- Electrical draw 11.5 amps or 16 amps
- Canister replacement once per humidifier season under normal conditions. Canister life will depend on water quality and run time. Unit will automatically notify when canister must be replaced.
- Operating Weight up to 27 lbs.

## **MODEL 800 STEAM HUMIDIFIER**



### **MODEL 850 FAN PACK**



#### RESEARCH PRODUCTS RESERVES THE RIGHT TO CHANGE SPECIFICATIONS WITHOUT NOTICE.