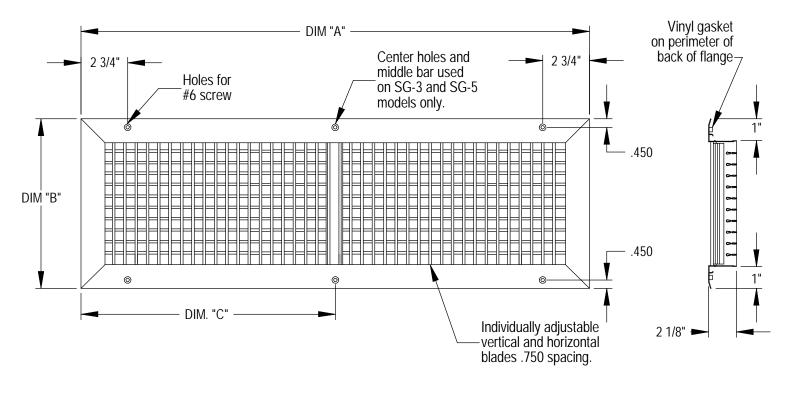

## "SG" Series Supply Air Grilles

| Grille Size Chart  |                         |          |          |          |  |
|--------------------|-------------------------|----------|----------|----------|--|
| Grille part number | Use with unit(s)        | Dim. "A" | Dim. "B" | DIM. "C" |  |
| SG-1 (5"x 17")     | WA121                   | 18.75    | 6.75     | N/A      |  |
| SG-2 (8"x 20")     | WA,WE,WL,WH 18-25       | 21.75    | 9.75     | N/A      |  |
| SG-3 (8"x 28")     | SH,WA,WE,WG.WL,WH 26-37 | 29.75    | 9.75     | 14.875   |  |
| SG-5 (10"x 30")    | SH,WA,WE,WG,WL,WH 38-72 | 31.75    | 11.75    | 15.875   |  |

Standard industry tolerances apply. Specs. are subject to change without notice.

Construction: Aluminum frame - brushed anodized aluminum finish.

MIS-2428 A

| Job Name: | Architect:  |
|-----------|-------------|
| Location: | Engineer:   |
|           | Contractor: |