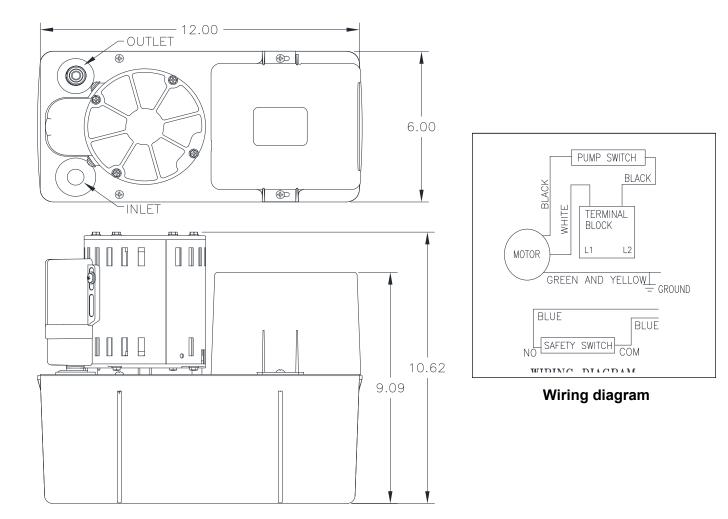

## **High Lift Condensate Pump**

Ideal solution for high lift installations up to 65 ft lift. Rated for condensate application with water temperature up to 212° F. Reliable two float design. Hard wired terminal block for professional installation.