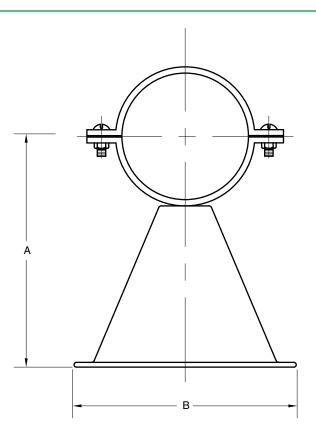

## STAMPED STEEL HANGER Figure 66CT

Our Figure 66CT Stamped Steel Hanger for copper tubing is a strong, neat, and light concealed screw hanger. It supports the tubing one inch from the back of the tube to the wall and has only two parts. It takes the place of rough unsightly looking hangers in a finish room and eliminates the use of ordinary pipe clips.

| TUBE  |       |       | WEIGHT |
|-------|-------|-------|--------|
| SIZE  | Α     | В     | EACH   |
| 3/8   | 11/8  | 15/8  | 0.075  |
| 10    | 29    | 41    | 0.03   |
| 1/2   | 13/16 | 15/8  | 0.075  |
| 15    | 30    | 41    | 0.03   |
| 3/4   | 15/16 | 15%   | 0.08   |
| 20    | 33    | 41    | 0.04   |
| 1     | 11/16 | 15%   | 0.085  |
| 25    | 37    | 41    | 0.04   |
| 11/4  | 11/16 | 15/8  | 0.09   |
| 32    | 40    | 41    | 0.04   |
| 1 1/2 | 1 1/4 | 1 5/8 | 0.06   |
| 40    | 32    | 41    | 0.03   |
| 2     | 1 3/4 | 1 5/8 | 0.07   |
| 50    | 44    | 41    | 0.03   |