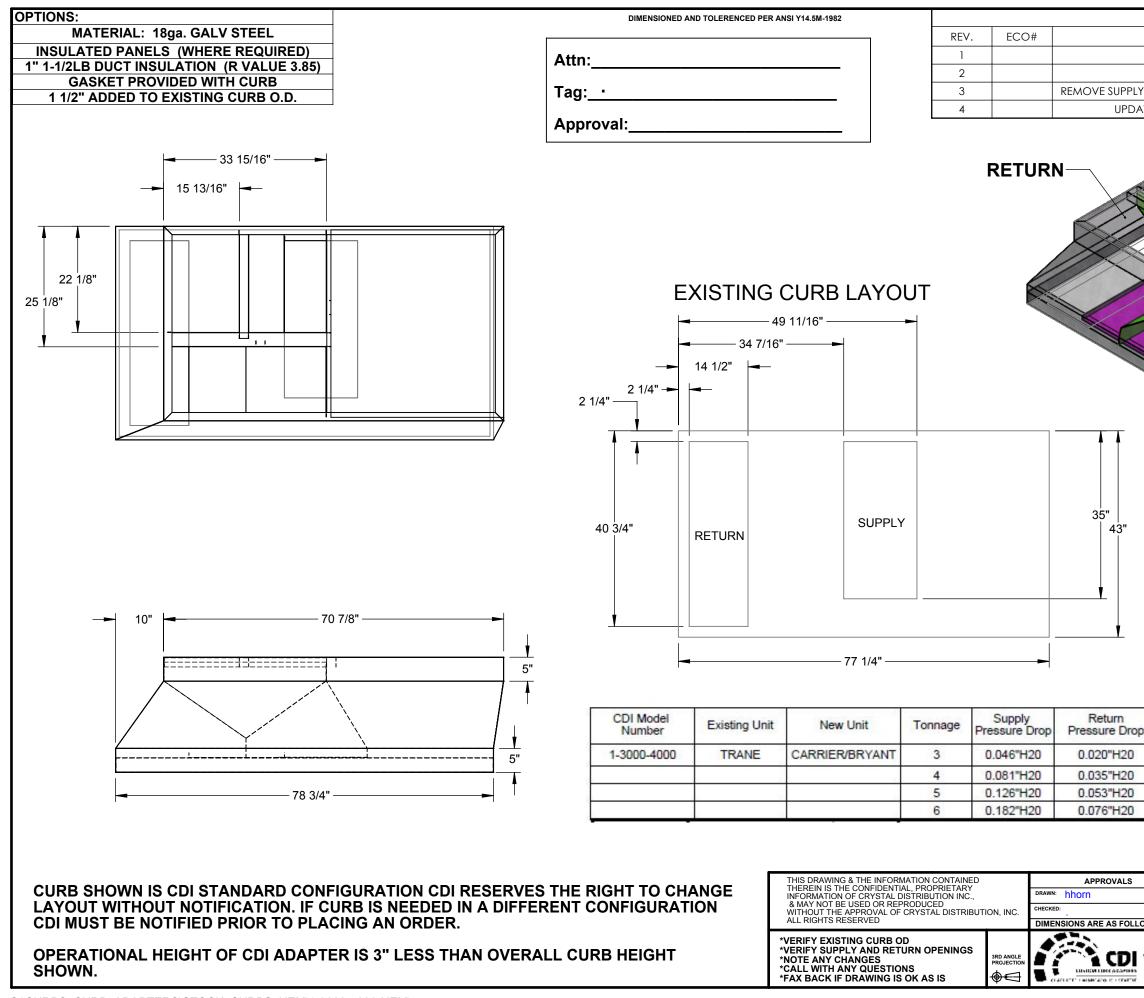

| DATE<br>3/15/2019<br>1-3000-4000                                                                                                                                |                          |                    |             |        |         |
|-----------------------------------------------------------------------------------------------------------------------------------------------------------------|--------------------------|--------------------|-------------|--------|---------|
|                                                                                                                                                                 |                          |                    |             |        |         |
|                                                                                                                                                                 |                          |                    |             |        | PPROVED |
|                                                                                                                                                                 |                          |                    |             |        |         |
|                                                                                                                                                                 |                          |                    |             |        |         |
|                                                                                                                                                                 |                          |                    |             |        |         |
|                                                                                                                                                                 | ATE TO INCLUDED 3        | AS IN WALL         | 2/17/20     | 17     | ПИЛ     |
| DATE TITLE/FILE NAME:   3/15/2019 1-3000-4000   OWS: 1.00 in [25.40 mm] APPROXIMATE<br>CURB WEIGHT (LBS.)   Contact us @ Contact us @   Www.cdicurbs.com 103.67 |                          | SUPPI              | <u> </u>    |        |         |
| DATE   TITLE/FILE NAME:     3/15/2019   1-3000-4000     OWS: 1.00 in [25.40 mm]   APPROXIMATE<br>CURB WEIGHT (LBS.)   ECO #:     Www.cdicurbs.com   103.67      | 24"                      | • 40 9/16"         |             |        |         |
| 3/15/2019   1-3000-4000     .ows: 1.00 in [25.40 mm]   1-3000-4000     Contact us @   CURB WEIGHT (LBS.)     www.cdicurbs.com   103.67                          |                          | 44 1/2" ·          |             | -      |         |
| Contact us @   APPROXIMATE CURB WEIGHT (LBS.)   ECO #:   1     or   103.67   103.67   103.67                                                                    |                          |                    |             |        |         |
| Contact us @ APPROXIMATE CURB WEIGHT (LBS.) eco #: 103.67                                                                                                       | 3/15/2019                | 1-3000-400         | 0           |        |         |
| Contact us @ curb weight (LBS.)<br>www.cdicurbs.com 103.67                                                                                                      | LOWS: 1.00 in [25.40 mm] | 1                  |             |        |         |
| www.cdicurbs.com 103.67                                                                                                                                         | Contact us @             | CURB WEIGHT (LBS.) | ECO #:      |        | REV:    |
| 1-888-234-7001 SCALE: 1:20 SHEET: 1 OF 13                                                                                                                       |                          | 103.67             |             |        | 1       |
|                                                                                                                                                                 |                          | 103.07             | scale: 1:20 | SHEET: | 1 оғ 13 |