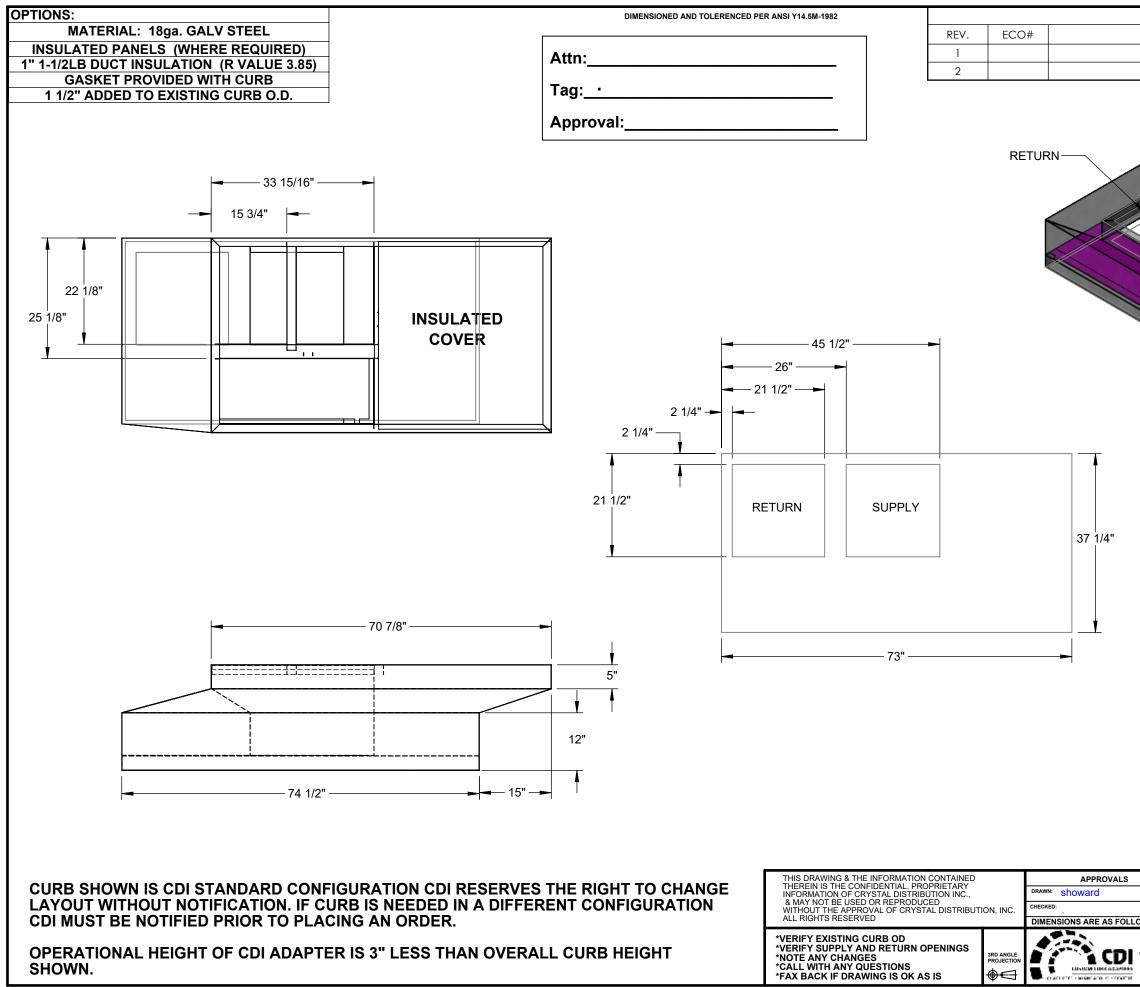

| REVISION                             | 21.                                                                                   |                                           |                  |
|--------------------------------------|---------------------------------------------------------------------------------------|-------------------------------------------|------------------|
| DESCRIPTION                          |                                                                                       | DATE                                      | APPROVED         |
| INITIAL DRAWING                      |                                                                                       | 04/21/04                                  | MWG              |
| UPDAT TO NEW 3X3                     |                                                                                       | 1/8/2019                                  | НМН              |
|                                      | SUPP                                                                                  | / INS                                     | SULATED<br>COVER |
| <br> <br> -                          | FRICTION LOSS<br>CFM=20<br>RETURN AREA (IN<br>353<br>SUPPLY AREA (IN<br>400<br>40 9/1 | 000<br>1^2) RdP<br>.07<br>1^2) SdP<br>.07 |                  |
| 22"<br>                              | 38 3/                                                                                 |                                           |                  |
| DATE                                 | TITLE/FILE NAME:                                                                      |                                           |                  |
| 1/9/2020                             | 1-5005-400                                                                            | 00                                        |                  |
| OWS: 1.00 in [25.40 mm] Contact us @ | APPROXIMATE<br>CURB WEIGHT (LBS.)                                                     | ECO #:                                    | REV:             |
| www.cdicurbs.con<br>or               | 104.17                                                                                | · - 1                                     | 1                |
| 1-888-234-7001                       |                                                                                       | scale: 1:20 she                           | ет: 1 ог 12      |