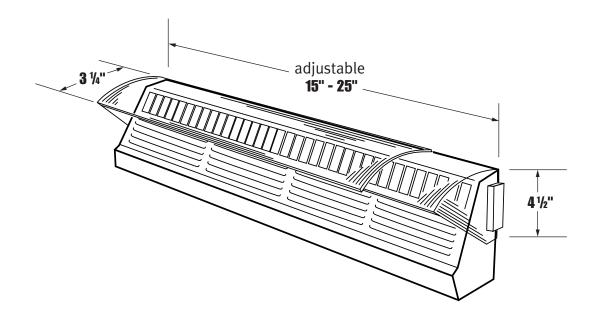

## **Baseboard Air Deflector**

| 1 | Model No. | Description                            |
|---|-----------|----------------------------------------|
|   | 53        | baseboard register/adjustable 15"- 25" |

## **General Information**

- baseboard air deflector
- adjustable from 15" to 25" width
- for heating and cooling applications
- · redirects air for added comfort
- saves energy
- can add #67 extension sleeve to add 12" of width