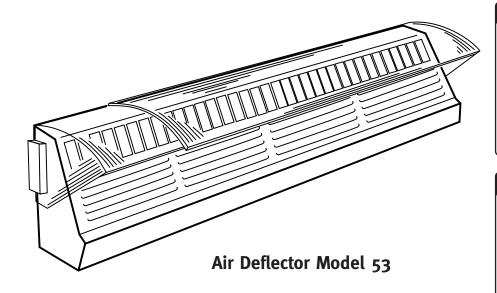

## **Baseboard Air Deflector**

| 1 | Model No. | Description                            |
|---|-----------|----------------------------------------|
|   | 53        | baseboard register/adjustable 15"- 25" |

## **General Information**

- baseboard air deflector
- adjustable from 15" to 25" width
- for heating and cooling applications
- · redirects air for added comfort
- saves energy
- can add #67 extension sleeve to add 12" of width