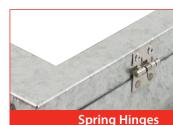

- · Spring hinges
- Magnetic latch
- Pre-drilled holes in flange for ease of installation
- Innovative leaf spring design that eliminates the need for filter slides and can accommodate a range of filter sizes
- · Finger notches allow for quick and easy filter changes
- Heavy gauge frame construction
- Gasketed door neoprene
- Gasketed bottom neoprene