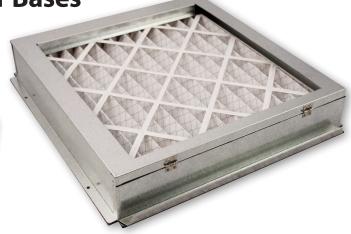

# When "New and Improved" **Gets Even Better**

Check out the latest features of **ECCO Manufacturing's Filter Bases** 

#### **Our Latest Improvements:**

- Knob has been removed and replaced with an integrated handle, creating increased strength in the door seal
- Finger notches moved to make it easier to remove or change out the filter, also allowing for notches on all sizes and models

- · Spring hinges
- Magnetic latch
- Pre-drilled holes in flange for ease of installation
- Innovative leaf spring design that eliminates the need for filter slides and can accommodate a range of filter sizes
- · Finger notches allow for quick and easy filter changes
- Heavy gauge frame construction
- Gasketed door neoprene
- Gasketed bottom neoprene