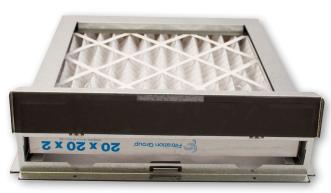

# When "New and Improved" **Gets Even Better**

Check out the latest features of **ECCO Manufacturing's Filter Bases** 

#### **Our Latest Improvements:**

- Knob has been removed and replaced with an integrated handle, creating increased strength in the door seal
- Finger notches moved to make it easier to remove or change out the filter, also allowing for notches on all sizes and models

- · Spring hinges
- Magnetic latch
- Pre-drilled holes in flange for ease of installation
- Innovative leaf spring design that eliminates the need for filter slides and can accommodate a range of filter sizes
- · Finger notches allow for quick and easy filter changes
- Heavy gauge frame construction
- Gasketed door neoprene
- Gasketed bottom neoprene