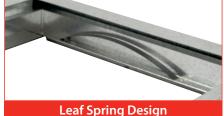

- · Spring hinges
- Magnetic latch
- Pre-drilled holes in flange for ease of installation
- Innovative leaf spring design that eliminates the need for filter slides and can accommodate a range of filter sizes
- · Finger notches allow for quick and easy filter changes
- Heavy gauge frame construction
- Gasketed door neoprene
- Gasketed bottom neoprene