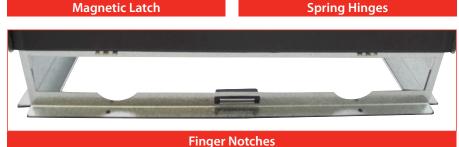

#### **Our Latest Improvements:**

- Knob has been removed and replaced with an integrated handle, creating increased strength in the door seal
- Finger notches moved to make it easier to remove or change out the filter, also allowing for notches on all sizes and models

- · Spring hinges
- Magnetic latch
- Pre-drilled holes in flange for ease of installation
- Innovative leaf spring design that eliminates the need for filter slides and can accommodate a range of filter sizes
- · Finger notches allow for quick and easy filter changes
- Heavy gauge frame construction
- Gasketed door neoprene
- Gasketed bottom neoprene