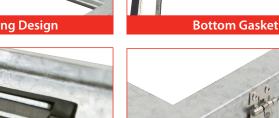

- · Spring hinges
- Magnetic latch
- Pre-drilled holes in flange for ease of installation
- Innovative leaf spring design that eliminates the need for filter slides and can accommodate a range of filter sizes
- · Finger notches allow for quick and easy filter changes
- Heavy gauge frame construction
- Gasketed door neoprene
- Gasketed bottom neoprene