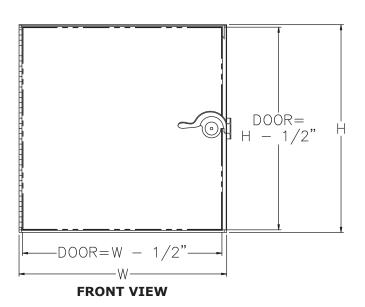

# STANDARD AVAILABLE SIZES Special sizes available upon request.

| Special sizes available upon request. |                   |                |          |  |
|---------------------------------------|-------------------|----------------|----------|--|
| NOMINAL<br>DOOR SIZE<br>(W X H)       | DUCT OPENING      | CAM<br>LATCHES | WEIGHT   |  |
| DT 6" x 6"                            | 4-3/4" x 4-3/4"   | 1              | 1.5 lbs. |  |
| DT 8" x 8"                            | 6-3/4" x 6-3/4"   | 1              | 2.5 lbs. |  |
| DT 10" x 10"                          | 8-3/4" x 8-3/4"   | 1              | 3 lbs.   |  |
| DT 12" x 12"                          | 10-3/4" x 10-3/4" | 1              | 4 lbs.   |  |
| DT 14" x 14"                          | 12-3/4" x 12-3/4" | 2              | 5 lbs.   |  |
| DT 16" x 16"                          | 14-3/4" x 14-3/4" | 2              | 7 lbs.   |  |
| DT 18" x 18"                          | 16-3/4" x 16-3/4" | 2              | 8 lbs.   |  |
| DT 20" x 20"                          | 18-3/4" x 18-3/4" | 2              | 11 lbs.  |  |
| DT 24" x 24"                          | 22-3/4" x 22-3/4" | 2              | 13 lbs.  |  |

- 1. TABS
- 2. CONCEALED HINGE
- 3. CAM LATCH

Dimensions are subject to manufacturer's tolerance of plus or minus 1/4". Elmdor/Stoneman assumes no responsibility for use of void or suspended data. Please visit www.elmdorstoneman.com for most current specifications. © Copyright 2009 Elmdor/Stoneman, City of Industry, CA, A Division of Acorn Engineering Company.