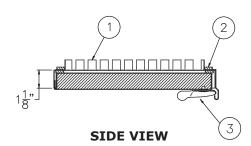

**Door and Frame** are fabricated from 24 gage, galvanized steel.

**Door** is 1" thick, double wall construction and insulated.

**Frame** is provided with knock-over tabs and easily attached to the duct.

**Hinge** is continuous piano type.

**Cam Latch** is self-tightening and hand operated.

- 1. TABS
- 2. CONCEALED HINGE
- 3. CAM LATCH

Dimensions are subject to manufacturer's tolerance of plus or minus 1/4". Elmdor/Stoneman assumes no responsibility for use of void or suspended data. Please visit www.elmdorstoneman.com for most current specifications. © Copyright 2009 Elmdor/Stoneman, City of Industry, CA, A Division of Acorn Engineering Company.