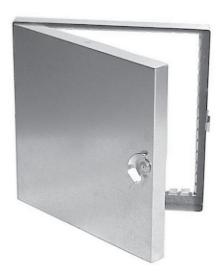

#### **Duct Access Doors**

**Doors** are designed to provide access to equipment installed within ducts. The door panels are insulated and gaskets between the panel and frame will assure tight seals without obstruction in the air system.

**Door and Frame** are fabricated from 24 gage, galvanized steel.

**Door** is 1" thick, double wall construction and insulated.

**Frame** is provided with knock-over tabs and easily attached to the duct.

**Hinge** is continuous piano type.

**Cam Latch** is self-tightening and hand operated.