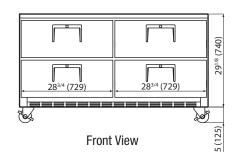

#### **Options**

- · 4" high stainless steel backsplash for worktop use
- 2 1/2" diameter casters (3 1/2" overall height)

| Model     | # of    | # of                                 | Capacity  | НР   | Refrigerant | # of    | Power     | Amps | Crated Weight    | Ext                  | erior Dimensi       | ons                 |
|-----------|---------|--------------------------------------|-----------|------|-------------|---------|-----------|------|------------------|----------------------|---------------------|---------------------|
|           | Drawers | Pansa                                | (Cu. Ft.) |      | 3           | Shelves | (V-Hz-Ph) | •    | oratoa troigit   | L                    | D                   | H*                  |
| ETBWR2-D4 | 4       | 1/2 x 4, 1/3 x 8<br>1/4 x 2, 1/6 x 4 |           | 1/4+ | R-134A      | N/A     | 115-60-1  | 4.80 | 347lbs (157.4kg) | 59 1/4"<br>(1506 mm) | 31 1/2"<br>(800 mm) | 29 1/8"<br>(740 mm) |

# ETB – Series Model: ETBWR2-D4

| DIMENSIONAL DATA                                                                                                                                                                                                                                                                                                                                                                                                                                                                                                                                                                                                                                                                                                                                                                                                                                                                                                                                                                                                                                                                                                                                                                                                                                                                                                                                                                                                                                                                                                                                                                                                                                                                                                                                                                                                                                                                                                                                                                                                                                                                                                             |                                                                                |                                            |                                                                |                                   |  |  |
|------------------------------------------------------------------------------------------------------------------------------------------------------------------------------------------------------------------------------------------------------------------------------------------------------------------------------------------------------------------------------------------------------------------------------------------------------------------------------------------------------------------------------------------------------------------------------------------------------------------------------------------------------------------------------------------------------------------------------------------------------------------------------------------------------------------------------------------------------------------------------------------------------------------------------------------------------------------------------------------------------------------------------------------------------------------------------------------------------------------------------------------------------------------------------------------------------------------------------------------------------------------------------------------------------------------------------------------------------------------------------------------------------------------------------------------------------------------------------------------------------------------------------------------------------------------------------------------------------------------------------------------------------------------------------------------------------------------------------------------------------------------------------------------------------------------------------------------------------------------------------------------------------------------------------------------------------------------------------------------------------------------------------------------------------------------------------------------------------------------------------|--------------------------------------------------------------------------------|--------------------------------------------|----------------------------------------------------------------|-----------------------------------|--|--|
| Length Overall in.   59 1/4" (1506)                                                                                                                                                                                                                                                                                                                                                                                                                                                                                                                                                                                                                                                                                                                                                                                                                                                                                                                                                                                                                                                                                                                                                                                                                                                                                                                                                                                                                                                                                                                                                                                                                                                                                                                                                                                                                                                                                                                                                                                                                                                                                          | DIMENS                                                                         | SIO                                        | NAL DATA                                                       |                                   |  |  |
| Depth Overall in.   31 1/2" (800)                                                                                                                                                                                                                                                                                                                                                                                                                                                                                                                                                                                                                                                                                                                                                                                                                                                                                                                                                                                                                                                                                                                                                                                                                                                                                                                                                                                                                                                                                                                                                                                                                                                                                                                                                                                                                                                                                                                                                                                                                                                                                            | Net capac                                                                      | ity (                                      | cu. ft.                                                        | 15 (424.8 cu I)                   |  |  |
| Height Overall in. * 29 1/8" (740)                                                                                                                                                                                                                                                                                                                                                                                                                                                                                                                                                                                                                                                                                                                                                                                                                                                                                                                                                                                                                                                                                                                                                                                                                                                                                                                                                                                                                                                                                                                                                                                                                                                                                                                                                                                                                                                                                                                                                                                                                                                                                           |                                                                                | Le                                         | ength Overall in.                                              | 59 1/4" (1506)                    |  |  |
| Height Overall in. * 29 1/8" (740)                                                                                                                                                                                                                                                                                                                                                                                                                                                                                                                                                                                                                                                                                                                                                                                                                                                                                                                                                                                                                                                                                                                                                                                                                                                                                                                                                                                                                                                                                                                                                                                                                                                                                                                                                                                                                                                                                                                                                                                                                                                                                           |                                                                                | De                                         | epth Overall in.                                               | 31 1/2" (800)                     |  |  |
| Depth Overall in. Da   26 3/4" (680)                                                                                                                                                                                                                                                                                                                                                                                                                                                                                                                                                                                                                                                                                                                                                                                                                                                                                                                                                                                                                                                                                                                                                                                                                                                                                                                                                                                                                                                                                                                                                                                                                                                                                                                                                                                                                                                                                                                                                                                                                                                                                         | (mm)                                                                           | Нє                                         | eight Overall in.*                                             | 29 1/8" (740)                     |  |  |
| Depth Overall in.   Depth Overall in.   Depth Overall in.   Height Ove |                                                                                | Le                                         | ength Overall in.                                              | 55 1/8" (1400)                    |  |  |
| Height Overall in. Ha   23 1/2" (560)   Height Overall in. Hb   15 3/4" (400)   Height Overall in. Hc   8 1/8" (205)   Reight Overall in. Hc   1/2 x 2, 1/3 x 4   Reight Overall in. Hc   1/2 x 2, 1/3 x 4   Reight Overall in. Hc   1/2 x 2, 1/3 x 4   Reight Overall in. Hc   1/2 x 2, 1/3 x 4   Reight Overall in. Hc   1/2 x 2, 1/3 x 4   Reight Overall in. Hc   1/2 x 2, 1/3 x 4   Reight Overall in. Hc   1/2 x 2, 1/3 x 4   Reight Overall in. Hc   1/2 x 2, 1/3 x 4   Reight Overall in. Hc   1/2 x 2, 1/3 x 4   Reight Overall in. Hc   1/2 x 2, 1/3 x 4   Reight Overall in. Hc   1/2 x 2, 1/3 x 4   Reight Overall in. Hc   1/2 x 2, 1/3 x 4   Reight Overall in. Hc   1/2 x 2, 1/3 x 4   Reight Overall in. Hc   1/2 x 2, 1/3 x 4   Reight Overall in. Hc   1/2 x 2, 1/3 x 4   Reight Overall in. Hc   1/2 x 2, 1/3 x 4   Reight Overall in. Hc   1/2 x 2, 1/3 x 4   Reight Overall in. Hc   1/2 x 2, 1/3 x 4   Reight Overall in. Hc   1/2 x 2, 1/3 x 4   Reight Overall in. Hc   1/2 x 2, 1/3 x 4   Reight Overall in. Hc   1/2 x 2, 1/3 x 4   Reight Overall in. Hc   1/2 x 2, 1/3 x 4   Reight Overall in. Hc   1/2 x 2, 1/3 x 4   Reight Overall in. Hc   1/2 x 2, 1/3 x 4   Reight Overall in. Hc   1/2 x 2, 1/3 x 4   Reight Overall in. Hc   1/2 x 2, 1/3 x 4   Reight Overall in. Hc   1/2 x 2, 1/3 x 4   Reight Overall in. Hc   1/2 x 2, 1/3 x 4   Reight Overall in. Hc   1/2 x 2, 1/3 x 4   Reight Overall in. Hc   1/2 x 2, 1/3 x 4   Reight Overall in. Hc   1/2 x 2, 1/3 x 4   Reight Overall in. Hc   1/2 x 2, 1/3 x 4   Reight Overall in. Hc   1/2 x 2, 1/3 x 4   Reight Overall in. Hc   1/2 x 2, 1/3 x 4   Reight Overall in. Hc   1/2 x 2, 1/3 x 4   Reight Overall in. Hc   1/2 x 2, 1/3 x 4   Reight Overall in. Hc   1/ |                                                                                | De                                         | epth Overall in. <sup>Da</sup>                                 | 26 3/4" (680)                     |  |  |
| Height Overall in.   Additional state of the property of th | Interior                                                                       | De                                         | epth Overall in. <sup>Db</sup>                                 | 17 1/8" (435)                     |  |  |
| Height Overall in.   He   S 1/8" (205)                                                                                                                                                                                                                                                                                                                                                                                                                                                                                                                                                                                                                                                                                                                                                                                                                                                                                                                                                                                                                                                                                                                                                                                                                                                                                                                                                                                                                                                                                                                                                                                                                                                                                                                                                                                                                                                                                                                                                                                                                                                                                       | (mm)                                                                           | Нє                                         | eight Overall in. <sup>Ha</sup>                                | 23 1/2" (560)                     |  |  |
| Crated Weight       347lbs (157.4kg)         # of Drawers       4         # of Shelves       N/A         # of Drawer Pansa       Top 4" Deep       1/2 x 2, 1/3 x 4 1/4 x 2, 1/6 x 4         Bottom 6" Deep       1/2 x 2, 1/3 x 4         Shelf Size Length x Depth in. (mm)       N/A         ELECTRICAL DATA         Voltage (V-Hz-Ph)       115-60-1         Full load amperes       4.80         Feed wires with Ground       3         Cord Length ft.       9         REFRIGERATION DATA         Refrigerant       R-134A         Compressor H.P.       1/4+ HP                                                                                                                                                                                                                                                                                                                                                                                                                                                                                                                                                                                                                                                                                                                                                                                                                                                                                                                                                                                                                                                                                                                                                                                                                                                                                                                                                                                                                                                                                                                                                       |                                                                                | Нє                                         | eight Overall in. <sup>Hb</sup>                                | 15 3/4" (400)                     |  |  |
| # of Drawers 4  # of Shelves N/A  # of Drawer Pansa Top 4" Deep 1/2 x 2, 1/3 x 4 Bottom 6" Deep 1/2 x 2, 1/3 x 4 Shelf Size Length x Depth in. (mm) N/A  ELECTRICAL DATA  Voltage (V-Hz-Ph) 115-60-1  Full load amperes 4.80  Feed wires with Ground 3  Cord Length ft. 9  REFRIGERATION DATA  Refrigerant R-134A  Compressor H.P. 1/4+ HP                                                                                                                                                                                                                                                                                                                                                                                                                                                                                                                                                                                                                                                                                                                                                                                                                                                                                                                                                                                                                                                                                                                                                                                                                                                                                                                                                                                                                                                                                                                                                                                                                                                                                                                                                                                   |                                                                                | Нє                                         | eight Overall in. <sup>Hc</sup>                                | 8 1/8" (205)                      |  |  |
| # of Shelves                                                                                                                                                                                                                                                                                                                                                                                                                                                                                                                                                                                                                                                                                                                                                                                                                                                                                                                                                                                                                                                                                                                                                                                                                                                                                                                                                                                                                                                                                                                                                                                                                                                                                                                                                                                                                                                                                                                                                                                                                                                                                                                 | Crated We                                                                      | eigh                                       | t                                                              | 347lbs (157.4kg)                  |  |  |
| # of Drawer Pansa   Top 4" Deep                                                                                                                                                                                                                                                                                                                                                                                                                                                                                                                                                                                                                                                                                                                                                                                                                                                                                                                                                                                                                                                                                                                                                                                                                                                                                                                                                                                                                                                                                                                                                                                                                                                                                                                                                                                                                                                                                                                                                                                                                                                                                              | # of Draw                                                                      | ers                                        |                                                                | 4                                 |  |  |
| Top 4 Deep                                                                                                                                                                                                                                                                                                                                                                                                                                                                                                                                                                                                                                                                                                                                                                                                                                                                                                                                                                                                                                                                                                                                                                                                                                                                                                                                                                                                                                                                                                                                                                                                                                                                                                                                                                                                                                                                                                                                                                                                                                                                                                                   | # of Shelv                                                                     | es                                         |                                                                | N/A                               |  |  |
| Shelf Size Length x Depth in. (mm)  ELECTRICAL DATA  Voltage (V-Hz-Ph)  Full load amperes  4.80  Feed wires with Ground  Cord Length ft.  9  REFRIGERATION DATA  Refrigerant  R-134A  Compressor H.P.  1/4+ HP                                                                                                                                                                                                                                                                                                                                                                                                                                                                                                                                                                                                                                                                                                                                                                                                                                                                                                                                                                                                                                                                                                                                                                                                                                                                                                                                                                                                                                                                                                                                                                                                                                                                                                                                                                                                                                                                                                               |                                                                                | er                                         | Top 4" Deep                                                    |                                   |  |  |
| (mm)  ELECTRICAL DATA  Voltage (V-Hz-Ph)  Full load amperes  4.80  Feed wires with Ground  3  Cord Length ft.  9  REFRIGERATION DATA  Refrigerant  R-134A  Compressor H.P.  1/4+ HP                                                                                                                                                                                                                                                                                                                                                                                                                                                                                                                                                                                                                                                                                                                                                                                                                                                                                                                                                                                                                                                                                                                                                                                                                                                                                                                                                                                                                                                                                                                                                                                                                                                                                                                                                                                                                                                                                                                                          | rans <b>a</b>                                                                  |                                            | Dattara CII Dana                                               | 1/0 0 1/0 1                       |  |  |
| Voltage (V-Hz-Ph) 115-60-1  Full load amperes 4.80  Feed wires with Ground 3  Cord Length ft. 9  REFRIGERATION DATA  Refrigerant R-134A  Compressor H.P. 1/4+ HP                                                                                                                                                                                                                                                                                                                                                                                                                                                                                                                                                                                                                                                                                                                                                                                                                                                                                                                                                                                                                                                                                                                                                                                                                                                                                                                                                                                                                                                                                                                                                                                                                                                                                                                                                                                                                                                                                                                                                             | rans <b>a</b>                                                                  |                                            | Rottom e., Deeb                                                | 1/2 x 2, 1/3 x 4                  |  |  |
| Full load amperes 4.80  Feed wires with Ground 3  Cord Length ft. 9  REFRIGERATION DATA  Refrigerant R-134A  Compressor H.P. 1/4+ HP                                                                                                                                                                                                                                                                                                                                                                                                                                                                                                                                                                                                                                                                                                                                                                                                                                                                                                                                                                                                                                                                                                                                                                                                                                                                                                                                                                                                                                                                                                                                                                                                                                                                                                                                                                                                                                                                                                                                                                                         | Shelf Size                                                                     | Ler                                        |                                                                |                                   |  |  |
| Feed wires with Ground 3  Cord Length ft. 9  REFRIGERATION DATA  Refrigerant R-134A  Compressor H.P. 1/4+ HP                                                                                                                                                                                                                                                                                                                                                                                                                                                                                                                                                                                                                                                                                                                                                                                                                                                                                                                                                                                                                                                                                                                                                                                                                                                                                                                                                                                                                                                                                                                                                                                                                                                                                                                                                                                                                                                                                                                                                                                                                 | Shelf Size<br>(mm)                                                             |                                            | ngth x Depth in.                                               |                                   |  |  |
| Cord Length ft. 9  REFRIGERATION DATA  Refrigerant R-134A  Compressor H.P. 1/4+ HP                                                                                                                                                                                                                                                                                                                                                                                                                                                                                                                                                                                                                                                                                                                                                                                                                                                                                                                                                                                                                                                                                                                                                                                                                                                                                                                                                                                                                                                                                                                                                                                                                                                                                                                                                                                                                                                                                                                                                                                                                                           | Shelf Size (mm)                                                                | IC <i>F</i>                                | ngth x Depth in.                                               | N/A                               |  |  |
| REFRIGERATION DATA  Refrigerant R-134A  Compressor H.P. 1/4+ HP                                                                                                                                                                                                                                                                                                                                                                                                                                                                                                                                                                                                                                                                                                                                                                                                                                                                                                                                                                                                                                                                                                                                                                                                                                                                                                                                                                                                                                                                                                                                                                                                                                                                                                                                                                                                                                                                                                                                                                                                                                                              | Shelf Size<br>(mm)<br>ELECTR<br>Voltage (V                                     | IC <i>F</i>                                | ngth x Depth in.  AL DATA  -Ph)                                | N/A<br>115-60-1                   |  |  |
| Refrigerant R-134A Compressor H.P. 1/4+ HP                                                                                                                                                                                                                                                                                                                                                                                                                                                                                                                                                                                                                                                                                                                                                                                                                                                                                                                                                                                                                                                                                                                                                                                                                                                                                                                                                                                                                                                                                                                                                                                                                                                                                                                                                                                                                                                                                                                                                                                                                                                                                   | Shelf Size<br>(mm)  ELECTR  Voltage (V                                         | I <b>C</b> A<br>'-Hz                       | ngth x Depth in.  AL DATA  -Ph) eres                           | N/A<br>115-60-1<br>4.80           |  |  |
| Compressor H.P. 1/4+ HP                                                                                                                                                                                                                                                                                                                                                                                                                                                                                                                                                                                                                                                                                                                                                                                                                                                                                                                                                                                                                                                                                                                                                                                                                                                                                                                                                                                                                                                                                                                                                                                                                                                                                                                                                                                                                                                                                                                                                                                                                                                                                                      | Shelf Size<br>(mm)  ELECTR  Voltage (V  Full load a                            | ICA<br>'-Hz<br>amp<br>s wi                 | ngth x Depth in.  AL DATA  -Ph) eres ith Ground                | N/A<br>115-60-1<br>4.80<br>3      |  |  |
| •                                                                                                                                                                                                                                                                                                                                                                                                                                                                                                                                                                                                                                                                                                                                                                                                                                                                                                                                                                                                                                                                                                                                                                                                                                                                                                                                                                                                                                                                                                                                                                                                                                                                                                                                                                                                                                                                                                                                                                                                                                                                                                                            | Shelf Size (mm)  ELECTR  Voltage (V Full load a Feed wire  Cord Leng           | ICA<br>-Hz-<br>amp<br>s wi                 | ngth x Depth in.  AL DATA  -Ph) eres ith Ground t.             | N/A<br>115-60-1<br>4.80<br>3      |  |  |
| BTU/HR <sup>†</sup> (Kcal/h) 2075 (523)                                                                                                                                                                                                                                                                                                                                                                                                                                                                                                                                                                                                                                                                                                                                                                                                                                                                                                                                                                                                                                                                                                                                                                                                                                                                                                                                                                                                                                                                                                                                                                                                                                                                                                                                                                                                                                                                                                                                                                                                                                                                                      | Shelf Size (mm)  ELECTR  Voltage (V Full load a Feed wire  Cord Leng           | ICA<br>-Hz-<br>amp<br>s wi<br>gth f        | ngth x Depth in.  AL DATA  -Ph) eres ith Ground t.             | N/A<br>115-60-1<br>4.80<br>3<br>9 |  |  |
|                                                                                                                                                                                                                                                                                                                                                                                                                                                                                                                                                                                                                                                                                                                                                                                                                                                                                                                                                                                                                                                                                                                                                                                                                                                                                                                                                                                                                                                                                                                                                                                                                                                                                                                                                                                                                                                                                                                                                                                                                                                                                                                              | Shelf Size (mm)  ELECTR  Voltage (V  Full load a  Feed wire  Cord Leng  REFRIG | ICA<br>'-Hz-<br>amp<br>s wi<br>th f<br>ERA | ngth x Depth in.  AL DATA  -Ph) eres ith Ground t.  ATION DATA | N/A<br>115-60-1<br>4.80<br>3<br>9 |  |  |