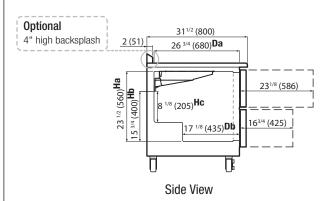

# ETB – Series Model: ETBWR2-D4

| DIMENSIONAL DATA                                                                                                                                                                                                                                                                                                                                                                                                                                                                                                                                                                                                                                                                                                                                                                                                                                                                                                                                                                                                                                                                                                                                                                                                                                                                                                                                                                                                                                                                                                                                                                                                                                                                                                                                                                                                                                                                                                                                                                                                                                                                                                             |                                                                                |                                            |                                                                |                                   |  |  |
|------------------------------------------------------------------------------------------------------------------------------------------------------------------------------------------------------------------------------------------------------------------------------------------------------------------------------------------------------------------------------------------------------------------------------------------------------------------------------------------------------------------------------------------------------------------------------------------------------------------------------------------------------------------------------------------------------------------------------------------------------------------------------------------------------------------------------------------------------------------------------------------------------------------------------------------------------------------------------------------------------------------------------------------------------------------------------------------------------------------------------------------------------------------------------------------------------------------------------------------------------------------------------------------------------------------------------------------------------------------------------------------------------------------------------------------------------------------------------------------------------------------------------------------------------------------------------------------------------------------------------------------------------------------------------------------------------------------------------------------------------------------------------------------------------------------------------------------------------------------------------------------------------------------------------------------------------------------------------------------------------------------------------------------------------------------------------------------------------------------------------|--------------------------------------------------------------------------------|--------------------------------------------|----------------------------------------------------------------|-----------------------------------|--|--|
| Length Overall in.   59 1/4" (1506)                                                                                                                                                                                                                                                                                                                                                                                                                                                                                                                                                                                                                                                                                                                                                                                                                                                                                                                                                                                                                                                                                                                                                                                                                                                                                                                                                                                                                                                                                                                                                                                                                                                                                                                                                                                                                                                                                                                                                                                                                                                                                          | DIMENS                                                                         | SIO                                        | NAL DATA                                                       |                                   |  |  |
| Depth Overall in.   31 1/2" (800)                                                                                                                                                                                                                                                                                                                                                                                                                                                                                                                                                                                                                                                                                                                                                                                                                                                                                                                                                                                                                                                                                                                                                                                                                                                                                                                                                                                                                                                                                                                                                                                                                                                                                                                                                                                                                                                                                                                                                                                                                                                                                            | Net capac                                                                      | ity (                                      | cu. ft.                                                        | 15 (424.8 cu I)                   |  |  |
| Height Overall in. * 29 1/8" (740)                                                                                                                                                                                                                                                                                                                                                                                                                                                                                                                                                                                                                                                                                                                                                                                                                                                                                                                                                                                                                                                                                                                                                                                                                                                                                                                                                                                                                                                                                                                                                                                                                                                                                                                                                                                                                                                                                                                                                                                                                                                                                           |                                                                                | Le                                         | ength Overall in.                                              | 59 1/4" (1506)                    |  |  |
| Height Overall in. * 29 1/8" (740)                                                                                                                                                                                                                                                                                                                                                                                                                                                                                                                                                                                                                                                                                                                                                                                                                                                                                                                                                                                                                                                                                                                                                                                                                                                                                                                                                                                                                                                                                                                                                                                                                                                                                                                                                                                                                                                                                                                                                                                                                                                                                           |                                                                                | De                                         | epth Overall in.                                               | 31 1/2" (800)                     |  |  |
| Depth Overall in. Da   26 3/4" (680)                                                                                                                                                                                                                                                                                                                                                                                                                                                                                                                                                                                                                                                                                                                                                                                                                                                                                                                                                                                                                                                                                                                                                                                                                                                                                                                                                                                                                                                                                                                                                                                                                                                                                                                                                                                                                                                                                                                                                                                                                                                                                         | (mm)                                                                           | Нє                                         | eight Overall in.*                                             | 29 1/8" (740)                     |  |  |
| Depth Overall in.   Depth Overall in.   Depth Overall in.   Height Ove |                                                                                | Le                                         | ength Overall in.                                              | 55 1/8" (1400)                    |  |  |
| Height Overall in. Ha   23 1/2" (560)   Height Overall in. Hb   15 3/4" (400)   Height Overall in. Hc   8 1/8" (205)   Reight Overall in. Hc   1/2 x 2, 1/3 x 4   Reight Overall in. Hc   1/2 x 2, 1/3 x 4   Reight Overall in. Hc   1/2 x 2, 1/3 x 4   Reight Overall in. Hc   1/2 x 2, 1/3 x 4   Reight Overall in. Hc   1/2 x 2, 1/3 x 4   Reight Overall in. Hc   1/2 x 2, 1/3 x 4   Reight Overall in. Hc   1/2 x 2, 1/3 x 4   Reight Overall in. Hc   1/2 x 2, 1/3 x 4   Reight Overall in. Hc   1/2 x 2, 1/3 x 4   Reight Overall in. Hc   1/2 x 2, 1/3 x 4   Reight Overall in. Hc   1/2 x 2, 1/3 x 4   Reight Overall in. Hc   1/2 x 2, 1/3 x 4   Reight Overall in. Hc   1/2 x 2, 1/3 x 4   Reight Overall in. Hc   1/2 x 2, 1/3 x 4   Reight Overall in. Hc   1/2 x 2, 1/3 x 4   Reight Overall in. Hc   1/2 x 2, 1/3 x 4   Reight Overall in. Hc   1/2 x 2, 1/3 x 4   Reight Overall in. Hc   1/2 x 2, 1/3 x 4   Reight Overall in. Hc   1/2 x 2, 1/3 x 4   Reight Overall in. Hc   1/2 x 2, 1/3 x 4   Reight Overall in. Hc   1/2 x 2, 1/3 x 4   Reight Overall in. Hc   1/2 x 2, 1/3 x 4   Reight Overall in. Hc   1/2 x 2, 1/3 x 4   Reight Overall in. Hc   1/2 x 2, 1/3 x 4   Reight Overall in. Hc   1/2 x 2, 1/3 x 4   Reight Overall in. Hc   1/2 x 2, 1/3 x 4   Reight Overall in. Hc   1/2 x 2, 1/3 x 4   Reight Overall in. Hc   1/2 x 2, 1/3 x 4   Reight Overall in. Hc   1/2 x 2, 1/3 x 4   Reight Overall in. Hc   1/2 x 2, 1/3 x 4   Reight Overall in. Hc   1/2 x 2, 1/3 x 4   Reight Overall in. Hc   1/2 x 2, 1/3 x 4   Reight Overall in. Hc   1/2 x 2, 1/3 x 4   Reight Overall in. Hc   1/2 x 2, 1/3 x 4   Reight Overall in. Hc   1/2 x 2, 1/3 x 4   Reight Overall in. Hc   1/2 x 2, 1/3 x 4   Reight Overall in. Hc   1/ |                                                                                | De                                         | epth Overall in. <sup>Da</sup>                                 | 26 3/4" (680)                     |  |  |
| Height Overall in.   Additional state of the property of th | Interior                                                                       | De                                         | epth Overall in. <sup>Db</sup>                                 | 17 1/8" (435)                     |  |  |
| Height Overall in.   He   S 1/8" (205)                                                                                                                                                                                                                                                                                                                                                                                                                                                                                                                                                                                                                                                                                                                                                                                                                                                                                                                                                                                                                                                                                                                                                                                                                                                                                                                                                                                                                                                                                                                                                                                                                                                                                                                                                                                                                                                                                                                                                                                                                                                                                       | (mm)                                                                           | Нє                                         | eight Overall in. <sup>Ha</sup>                                | 23 1/2" (560)                     |  |  |
| Crated Weight       347lbs (157.4kg)         # of Drawers       4         # of Shelves       N/A         # of Drawer Pansa       Top 4" Deep       1/2 x 2, 1/3 x 4 1/4 x 2, 1/6 x 4         Bottom 6" Deep       1/2 x 2, 1/3 x 4         Shelf Size Length x Depth in. (mm)       N/A         ELECTRICAL DATA         Voltage (V-Hz-Ph)       115-60-1         Full load amperes       4.80         Feed wires with Ground       3         Cord Length ft.       9         REFRIGERATION DATA         Refrigerant       R-134A         Compressor H.P.       1/4+ HP                                                                                                                                                                                                                                                                                                                                                                                                                                                                                                                                                                                                                                                                                                                                                                                                                                                                                                                                                                                                                                                                                                                                                                                                                                                                                                                                                                                                                                                                                                                                                       |                                                                                | Нє                                         | eight Overall in. <sup>Hb</sup>                                | 15 3/4" (400)                     |  |  |
| # of Drawers 4  # of Shelves N/A  # of Drawer Pansa Top 4" Deep 1/2 x 2, 1/3 x 4 Bottom 6" Deep 1/2 x 2, 1/3 x 4 Shelf Size Length x Depth in. (mm) N/A  ELECTRICAL DATA  Voltage (V-Hz-Ph) 115-60-1  Full load amperes 4.80  Feed wires with Ground 3  Cord Length ft. 9  REFRIGERATION DATA  Refrigerant R-134A  Compressor H.P. 1/4+ HP                                                                                                                                                                                                                                                                                                                                                                                                                                                                                                                                                                                                                                                                                                                                                                                                                                                                                                                                                                                                                                                                                                                                                                                                                                                                                                                                                                                                                                                                                                                                                                                                                                                                                                                                                                                   |                                                                                | Нє                                         | eight Overall in. <sup>Hc</sup>                                | 8 1/8" (205)                      |  |  |
| # of Shelves                                                                                                                                                                                                                                                                                                                                                                                                                                                                                                                                                                                                                                                                                                                                                                                                                                                                                                                                                                                                                                                                                                                                                                                                                                                                                                                                                                                                                                                                                                                                                                                                                                                                                                                                                                                                                                                                                                                                                                                                                                                                                                                 | Crated We                                                                      | eigh                                       | t                                                              | 347lbs (157.4kg)                  |  |  |
| # of Drawer Pansa   Top 4" Deep                                                                                                                                                                                                                                                                                                                                                                                                                                                                                                                                                                                                                                                                                                                                                                                                                                                                                                                                                                                                                                                                                                                                                                                                                                                                                                                                                                                                                                                                                                                                                                                                                                                                                                                                                                                                                                                                                                                                                                                                                                                                                              | # of Draw                                                                      | ers                                        |                                                                | 4                                 |  |  |
| Top 4 Deep                                                                                                                                                                                                                                                                                                                                                                                                                                                                                                                                                                                                                                                                                                                                                                                                                                                                                                                                                                                                                                                                                                                                                                                                                                                                                                                                                                                                                                                                                                                                                                                                                                                                                                                                                                                                                                                                                                                                                                                                                                                                                                                   | # of Shelv                                                                     | es                                         |                                                                | N/A                               |  |  |
| Shelf Size Length x Depth in. (mm)  ELECTRICAL DATA  Voltage (V-Hz-Ph)  Full load amperes  4.80  Feed wires with Ground  Cord Length ft.  9  REFRIGERATION DATA  Refrigerant  R-134A  Compressor H.P.  1/4+ HP                                                                                                                                                                                                                                                                                                                                                                                                                                                                                                                                                                                                                                                                                                                                                                                                                                                                                                                                                                                                                                                                                                                                                                                                                                                                                                                                                                                                                                                                                                                                                                                                                                                                                                                                                                                                                                                                                                               |                                                                                | er                                         | Top 4" Deep                                                    |                                   |  |  |
| (mm)  ELECTRICAL DATA  Voltage (V-Hz-Ph)  Full load amperes  4.80  Feed wires with Ground  3  Cord Length ft.  9  REFRIGERATION DATA  Refrigerant  R-134A  Compressor H.P.  1/4+ HP                                                                                                                                                                                                                                                                                                                                                                                                                                                                                                                                                                                                                                                                                                                                                                                                                                                                                                                                                                                                                                                                                                                                                                                                                                                                                                                                                                                                                                                                                                                                                                                                                                                                                                                                                                                                                                                                                                                                          | rans <b>a</b>                                                                  |                                            | Dattara CII Dana                                               | 1/0 0 1/0 1                       |  |  |
| Voltage (V-Hz-Ph) 115-60-1  Full load amperes 4.80  Feed wires with Ground 3  Cord Length ft. 9  REFRIGERATION DATA  Refrigerant R-134A  Compressor H.P. 1/4+ HP                                                                                                                                                                                                                                                                                                                                                                                                                                                                                                                                                                                                                                                                                                                                                                                                                                                                                                                                                                                                                                                                                                                                                                                                                                                                                                                                                                                                                                                                                                                                                                                                                                                                                                                                                                                                                                                                                                                                                             | rans <b>a</b>                                                                  |                                            | Rottom e., Deeb                                                | 1/2 x 2, 1/3 x 4                  |  |  |
| Full load amperes 4.80  Feed wires with Ground 3  Cord Length ft. 9  REFRIGERATION DATA  Refrigerant R-134A  Compressor H.P. 1/4+ HP                                                                                                                                                                                                                                                                                                                                                                                                                                                                                                                                                                                                                                                                                                                                                                                                                                                                                                                                                                                                                                                                                                                                                                                                                                                                                                                                                                                                                                                                                                                                                                                                                                                                                                                                                                                                                                                                                                                                                                                         | Shelf Size                                                                     | Ler                                        |                                                                |                                   |  |  |
| Feed wires with Ground 3  Cord Length ft. 9  REFRIGERATION DATA  Refrigerant R-134A  Compressor H.P. 1/4+ HP                                                                                                                                                                                                                                                                                                                                                                                                                                                                                                                                                                                                                                                                                                                                                                                                                                                                                                                                                                                                                                                                                                                                                                                                                                                                                                                                                                                                                                                                                                                                                                                                                                                                                                                                                                                                                                                                                                                                                                                                                 | Shelf Size<br>(mm)                                                             |                                            | ngth x Depth in.                                               |                                   |  |  |
| Cord Length ft. 9  REFRIGERATION DATA  Refrigerant R-134A  Compressor H.P. 1/4+ HP                                                                                                                                                                                                                                                                                                                                                                                                                                                                                                                                                                                                                                                                                                                                                                                                                                                                                                                                                                                                                                                                                                                                                                                                                                                                                                                                                                                                                                                                                                                                                                                                                                                                                                                                                                                                                                                                                                                                                                                                                                           | Shelf Size (mm)                                                                | IC <i>F</i>                                | ngth x Depth in.                                               | N/A                               |  |  |
| REFRIGERATION DATA  Refrigerant R-134A  Compressor H.P. 1/4+ HP                                                                                                                                                                                                                                                                                                                                                                                                                                                                                                                                                                                                                                                                                                                                                                                                                                                                                                                                                                                                                                                                                                                                                                                                                                                                                                                                                                                                                                                                                                                                                                                                                                                                                                                                                                                                                                                                                                                                                                                                                                                              | Shelf Size<br>(mm)<br>ELECTR<br>Voltage (V                                     | IC <i>F</i>                                | ngth x Depth in.  AL DATA  -Ph)                                | N/A<br>115-60-1                   |  |  |
| Refrigerant R-134A Compressor H.P. 1/4+ HP                                                                                                                                                                                                                                                                                                                                                                                                                                                                                                                                                                                                                                                                                                                                                                                                                                                                                                                                                                                                                                                                                                                                                                                                                                                                                                                                                                                                                                                                                                                                                                                                                                                                                                                                                                                                                                                                                                                                                                                                                                                                                   | Shelf Size<br>(mm)  ELECTR  Voltage (V                                         | I <b>C</b> A<br>'-Hz                       | ngth x Depth in.  AL DATA  -Ph) eres                           | N/A<br>115-60-1<br>4.80           |  |  |
| Compressor H.P. 1/4+ HP                                                                                                                                                                                                                                                                                                                                                                                                                                                                                                                                                                                                                                                                                                                                                                                                                                                                                                                                                                                                                                                                                                                                                                                                                                                                                                                                                                                                                                                                                                                                                                                                                                                                                                                                                                                                                                                                                                                                                                                                                                                                                                      | Shelf Size<br>(mm)  ELECTR  Voltage (V  Full load a                            | ICA<br>'-Hz<br>amp<br>s wi                 | ngth x Depth in.  AL DATA  -Ph) eres ith Ground                | N/A<br>115-60-1<br>4.80<br>3      |  |  |
| •                                                                                                                                                                                                                                                                                                                                                                                                                                                                                                                                                                                                                                                                                                                                                                                                                                                                                                                                                                                                                                                                                                                                                                                                                                                                                                                                                                                                                                                                                                                                                                                                                                                                                                                                                                                                                                                                                                                                                                                                                                                                                                                            | Shelf Size (mm)  ELECTR  Voltage (V Full load a Feed wire  Cord Leng           | ICA<br>-Hz-<br>amp<br>s wi                 | ngth x Depth in.  AL DATA  -Ph) eres ith Ground t.             | N/A<br>115-60-1<br>4.80<br>3      |  |  |
| BTU/HR <sup>†</sup> (Kcal/h) 2075 (523)                                                                                                                                                                                                                                                                                                                                                                                                                                                                                                                                                                                                                                                                                                                                                                                                                                                                                                                                                                                                                                                                                                                                                                                                                                                                                                                                                                                                                                                                                                                                                                                                                                                                                                                                                                                                                                                                                                                                                                                                                                                                                      | Shelf Size (mm)  ELECTR  Voltage (V Full load a Feed wire  Cord Leng           | ICA<br>-Hz-<br>amp<br>s wi<br>gth f        | ngth x Depth in.  AL DATA  -Ph) eres ith Ground t.             | N/A<br>115-60-1<br>4.80<br>3<br>9 |  |  |
|                                                                                                                                                                                                                                                                                                                                                                                                                                                                                                                                                                                                                                                                                                                                                                                                                                                                                                                                                                                                                                                                                                                                                                                                                                                                                                                                                                                                                                                                                                                                                                                                                                                                                                                                                                                                                                                                                                                                                                                                                                                                                                                              | Shelf Size (mm)  ELECTR  Voltage (V  Full load a  Feed wire  Cord Leng  REFRIG | ICA<br>'-Hz-<br>amp<br>s wi<br>th f<br>ERA | ngth x Depth in.  AL DATA  -Ph) eres ith Ground t.  ATION DATA | N/A<br>115-60-1<br>4.80<br>3<br>9 |  |  |

### Specifications subject to change without notice.

- \*: Height does not include 5" for casters.
- Da: Interior Depth (top level).
- **Db:** Interior Depth (bottom level).
- Ha: Interior Height (floor to ceiling).
- Hb: Interior Height (floor to evaporator cover).
- Hc: Interior Height (bottom ledge to evaporator cover).
- **a:** Drawer pans are not included.
- †: Based on evaporating temperature of 23°F(-5°C) & Condensing temperature of 131°F(55°C).