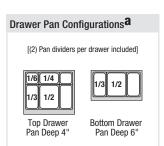

### **Drawers**

- · Heavy duty stainless steel interior and exterior
- 2.5" thick foamed-in-place polyurethane insulation
- · One piece snap-in magnetic drawer gaskets for easy replacement
- · Heavy duty recessed drawer handles for a flat surface
- Heavy duty 304 stainless steel drawer frames with low-friction ball bearing slides (Note: refer to the website for pan configurations)

# ETB – Series Model: ETBWR2-D4

| DIMENSIONAL DATA                                                                                                                                                                                                                                                                                                                                                                                                                                                                                                                                                                                                                                                                                                                                                                                                                                                                                                                                                                                                                                                                                                                                                                                                                                                                                                                                                                                                                                                                                                                                                                                                                                                                                                                                                                                                                                                                                                                                                                                                                                                                                                             |                                                                                |                                            |                                                                |                                   |  |  |
|------------------------------------------------------------------------------------------------------------------------------------------------------------------------------------------------------------------------------------------------------------------------------------------------------------------------------------------------------------------------------------------------------------------------------------------------------------------------------------------------------------------------------------------------------------------------------------------------------------------------------------------------------------------------------------------------------------------------------------------------------------------------------------------------------------------------------------------------------------------------------------------------------------------------------------------------------------------------------------------------------------------------------------------------------------------------------------------------------------------------------------------------------------------------------------------------------------------------------------------------------------------------------------------------------------------------------------------------------------------------------------------------------------------------------------------------------------------------------------------------------------------------------------------------------------------------------------------------------------------------------------------------------------------------------------------------------------------------------------------------------------------------------------------------------------------------------------------------------------------------------------------------------------------------------------------------------------------------------------------------------------------------------------------------------------------------------------------------------------------------------|--------------------------------------------------------------------------------|--------------------------------------------|----------------------------------------------------------------|-----------------------------------|--|--|
| Length Overall in.   59 1/4" (1506)                                                                                                                                                                                                                                                                                                                                                                                                                                                                                                                                                                                                                                                                                                                                                                                                                                                                                                                                                                                                                                                                                                                                                                                                                                                                                                                                                                                                                                                                                                                                                                                                                                                                                                                                                                                                                                                                                                                                                                                                                                                                                          | DIMENS                                                                         | SIO                                        | NAL DATA                                                       |                                   |  |  |
| Depth Overall in.   31 1/2" (800)                                                                                                                                                                                                                                                                                                                                                                                                                                                                                                                                                                                                                                                                                                                                                                                                                                                                                                                                                                                                                                                                                                                                                                                                                                                                                                                                                                                                                                                                                                                                                                                                                                                                                                                                                                                                                                                                                                                                                                                                                                                                                            | Net capac                                                                      | ity (                                      | cu. ft.                                                        | 15 (424.8 cu I)                   |  |  |
| Height Overall in. * 29 1/8" (740)                                                                                                                                                                                                                                                                                                                                                                                                                                                                                                                                                                                                                                                                                                                                                                                                                                                                                                                                                                                                                                                                                                                                                                                                                                                                                                                                                                                                                                                                                                                                                                                                                                                                                                                                                                                                                                                                                                                                                                                                                                                                                           |                                                                                | Le                                         | ength Overall in.                                              | 59 1/4" (1506)                    |  |  |
| Height Overall in. * 29 1/8" (740)                                                                                                                                                                                                                                                                                                                                                                                                                                                                                                                                                                                                                                                                                                                                                                                                                                                                                                                                                                                                                                                                                                                                                                                                                                                                                                                                                                                                                                                                                                                                                                                                                                                                                                                                                                                                                                                                                                                                                                                                                                                                                           |                                                                                | De                                         | epth Overall in.                                               | 31 1/2" (800)                     |  |  |
| Depth Overall in. Da   26 3/4" (680)                                                                                                                                                                                                                                                                                                                                                                                                                                                                                                                                                                                                                                                                                                                                                                                                                                                                                                                                                                                                                                                                                                                                                                                                                                                                                                                                                                                                                                                                                                                                                                                                                                                                                                                                                                                                                                                                                                                                                                                                                                                                                         | (mm)                                                                           | Нє                                         | eight Overall in.*                                             | 29 1/8" (740)                     |  |  |
| Depth Overall in.   Depth Overall in.   Depth Overall in.   Height Ove |                                                                                | Le                                         | ength Overall in.                                              | 55 1/8" (1400)                    |  |  |
| Height Overall in. Ha   23 1/2" (560)   Height Overall in. Hb   15 3/4" (400)   Height Overall in. Hc   8 1/8" (205)   Reight Overall in. Hc   1/2 x 2, 1/3 x 4   Reight Overall in. Hc   1/2 x 2, 1/3 x 4   Reight Overall in. Hc   1/2 x 2, 1/3 x 4   Reight Overall in. Hc   1/2 x 2, 1/3 x 4   Reight Overall in. Hc   1/2 x 2, 1/3 x 4   Reight Overall in. Hc   1/2 x 2, 1/3 x 4   Reight Overall in. Hc   1/2 x 2, 1/3 x 4   Reight Overall in. Hc   1/2 x 2, 1/3 x 4   Reight Overall in. Hc   1/2 x 2, 1/3 x 4   Reight Overall in. Hc   1/2 x 2, 1/3 x 4   Reight Overall in. Hc   1/2 x 2, 1/3 x 4   Reight Overall in. Hc   1/2 x 2, 1/3 x 4   Reight Overall in. Hc   1/2 x 2, 1/3 x 4   Reight Overall in. Hc   1/2 x 2, 1/3 x 4   Reight Overall in. Hc   1/2 x 2, 1/3 x 4   Reight Overall in. Hc   1/2 x 2, 1/3 x 4   Reight Overall in. Hc   1/2 x 2, 1/3 x 4   Reight Overall in. Hc   1/2 x 2, 1/3 x 4   Reight Overall in. Hc   1/2 x 2, 1/3 x 4   Reight Overall in. Hc   1/2 x 2, 1/3 x 4   Reight Overall in. Hc   1/2 x 2, 1/3 x 4   Reight Overall in. Hc   1/2 x 2, 1/3 x 4   Reight Overall in. Hc   1/2 x 2, 1/3 x 4   Reight Overall in. Hc   1/2 x 2, 1/3 x 4   Reight Overall in. Hc   1/2 x 2, 1/3 x 4   Reight Overall in. Hc   1/2 x 2, 1/3 x 4   Reight Overall in. Hc   1/2 x 2, 1/3 x 4   Reight Overall in. Hc   1/2 x 2, 1/3 x 4   Reight Overall in. Hc   1/2 x 2, 1/3 x 4   Reight Overall in. Hc   1/2 x 2, 1/3 x 4   Reight Overall in. Hc   1/2 x 2, 1/3 x 4   Reight Overall in. Hc   1/2 x 2, 1/3 x 4   Reight Overall in. Hc   1/2 x 2, 1/3 x 4   Reight Overall in. Hc   1/2 x 2, 1/3 x 4   Reight Overall in. Hc   1/2 x 2, 1/3 x 4   Reight Overall in. Hc   1/2 x 2, 1/3 x 4   Reight Overall in. Hc   1/ |                                                                                | De                                         | epth Overall in. <sup>Da</sup>                                 | 26 3/4" (680)                     |  |  |
| Height Overall in.   Additional state of the property of th | Interior                                                                       | De                                         | epth Overall in. <sup>Db</sup>                                 | 17 1/8" (435)                     |  |  |
| Height Overall in.   He   S 1/8" (205)                                                                                                                                                                                                                                                                                                                                                                                                                                                                                                                                                                                                                                                                                                                                                                                                                                                                                                                                                                                                                                                                                                                                                                                                                                                                                                                                                                                                                                                                                                                                                                                                                                                                                                                                                                                                                                                                                                                                                                                                                                                                                       | (mm)                                                                           | Нє                                         | eight Overall in. <sup>Ha</sup>                                | 23 1/2" (560)                     |  |  |
| Crated Weight       347lbs (157.4kg)         # of Drawers       4         # of Shelves       N/A         # of Drawer Pansa       Top 4" Deep       1/2 x 2, 1/3 x 4 1/4 x 2, 1/6 x 4         Bottom 6" Deep       1/2 x 2, 1/3 x 4         Shelf Size Length x Depth in. (mm)       N/A         ELECTRICAL DATA         Voltage (V-Hz-Ph)       115-60-1         Full load amperes       4.80         Feed wires with Ground       3         Cord Length ft.       9         REFRIGERATION DATA         Refrigerant       R-134A         Compressor H.P.       1/4+ HP                                                                                                                                                                                                                                                                                                                                                                                                                                                                                                                                                                                                                                                                                                                                                                                                                                                                                                                                                                                                                                                                                                                                                                                                                                                                                                                                                                                                                                                                                                                                                       |                                                                                | Нє                                         | eight Overall in. <sup>Hb</sup>                                | 15 3/4" (400)                     |  |  |
| # of Drawers 4  # of Shelves N/A  # of Drawer Pansa Top 4" Deep 1/2 x 2, 1/3 x 4 Bottom 6" Deep 1/2 x 2, 1/3 x 4 Shelf Size Length x Depth in. (mm) N/A  ELECTRICAL DATA  Voltage (V-Hz-Ph) 115-60-1  Full load amperes 4.80  Feed wires with Ground 3  Cord Length ft. 9  REFRIGERATION DATA  Refrigerant R-134A  Compressor H.P. 1/4+ HP                                                                                                                                                                                                                                                                                                                                                                                                                                                                                                                                                                                                                                                                                                                                                                                                                                                                                                                                                                                                                                                                                                                                                                                                                                                                                                                                                                                                                                                                                                                                                                                                                                                                                                                                                                                   |                                                                                | Нє                                         | eight Overall in. <sup>Hc</sup>                                | 8 1/8" (205)                      |  |  |
| # of Shelves                                                                                                                                                                                                                                                                                                                                                                                                                                                                                                                                                                                                                                                                                                                                                                                                                                                                                                                                                                                                                                                                                                                                                                                                                                                                                                                                                                                                                                                                                                                                                                                                                                                                                                                                                                                                                                                                                                                                                                                                                                                                                                                 | Crated We                                                                      | eigh                                       | t                                                              | 347lbs (157.4kg)                  |  |  |
| # of Drawer Pansa   Top 4" Deep                                                                                                                                                                                                                                                                                                                                                                                                                                                                                                                                                                                                                                                                                                                                                                                                                                                                                                                                                                                                                                                                                                                                                                                                                                                                                                                                                                                                                                                                                                                                                                                                                                                                                                                                                                                                                                                                                                                                                                                                                                                                                              | # of Draw                                                                      | ers                                        |                                                                | 4                                 |  |  |
| Top 4 Deep                                                                                                                                                                                                                                                                                                                                                                                                                                                                                                                                                                                                                                                                                                                                                                                                                                                                                                                                                                                                                                                                                                                                                                                                                                                                                                                                                                                                                                                                                                                                                                                                                                                                                                                                                                                                                                                                                                                                                                                                                                                                                                                   | # of Shelv                                                                     | es                                         |                                                                | N/A                               |  |  |
| Shelf Size Length x Depth in. (mm)  ELECTRICAL DATA  Voltage (V-Hz-Ph)  Full load amperes  4.80  Feed wires with Ground  Cord Length ft.  9  REFRIGERATION DATA  Refrigerant  R-134A  Compressor H.P.  1/4+ HP                                                                                                                                                                                                                                                                                                                                                                                                                                                                                                                                                                                                                                                                                                                                                                                                                                                                                                                                                                                                                                                                                                                                                                                                                                                                                                                                                                                                                                                                                                                                                                                                                                                                                                                                                                                                                                                                                                               |                                                                                | er                                         | Top 4" Deep                                                    |                                   |  |  |
| (mm)  ELECTRICAL DATA  Voltage (V-Hz-Ph)  Full load amperes  4.80  Feed wires with Ground  3  Cord Length ft.  9  REFRIGERATION DATA  Refrigerant  R-134A  Compressor H.P.  1/4+ HP                                                                                                                                                                                                                                                                                                                                                                                                                                                                                                                                                                                                                                                                                                                                                                                                                                                                                                                                                                                                                                                                                                                                                                                                                                                                                                                                                                                                                                                                                                                                                                                                                                                                                                                                                                                                                                                                                                                                          | rans <b>a</b>                                                                  |                                            | Dattara CII Dana                                               | 1/0 0 1/0 1                       |  |  |
| Voltage (V-Hz-Ph) 115-60-1  Full load amperes 4.80  Feed wires with Ground 3  Cord Length ft. 9  REFRIGERATION DATA  Refrigerant R-134A  Compressor H.P. 1/4+ HP                                                                                                                                                                                                                                                                                                                                                                                                                                                                                                                                                                                                                                                                                                                                                                                                                                                                                                                                                                                                                                                                                                                                                                                                                                                                                                                                                                                                                                                                                                                                                                                                                                                                                                                                                                                                                                                                                                                                                             | rans <b>a</b>                                                                  |                                            | Rottom e., Deeb                                                | 1/2 x 2, 1/3 x 4                  |  |  |
| Full load amperes 4.80  Feed wires with Ground 3  Cord Length ft. 9  REFRIGERATION DATA  Refrigerant R-134A  Compressor H.P. 1/4+ HP                                                                                                                                                                                                                                                                                                                                                                                                                                                                                                                                                                                                                                                                                                                                                                                                                                                                                                                                                                                                                                                                                                                                                                                                                                                                                                                                                                                                                                                                                                                                                                                                                                                                                                                                                                                                                                                                                                                                                                                         | Shelf Size                                                                     | Ler                                        |                                                                |                                   |  |  |
| Feed wires with Ground 3  Cord Length ft. 9  REFRIGERATION DATA  Refrigerant R-134A  Compressor H.P. 1/4+ HP                                                                                                                                                                                                                                                                                                                                                                                                                                                                                                                                                                                                                                                                                                                                                                                                                                                                                                                                                                                                                                                                                                                                                                                                                                                                                                                                                                                                                                                                                                                                                                                                                                                                                                                                                                                                                                                                                                                                                                                                                 | Shelf Size<br>(mm)                                                             |                                            | ngth x Depth in.                                               |                                   |  |  |
| Cord Length ft. 9  REFRIGERATION DATA  Refrigerant R-134A  Compressor H.P. 1/4+ HP                                                                                                                                                                                                                                                                                                                                                                                                                                                                                                                                                                                                                                                                                                                                                                                                                                                                                                                                                                                                                                                                                                                                                                                                                                                                                                                                                                                                                                                                                                                                                                                                                                                                                                                                                                                                                                                                                                                                                                                                                                           | Shelf Size (mm)                                                                | IC <i>F</i>                                | ngth x Depth in.                                               | N/A                               |  |  |
| REFRIGERATION DATA  Refrigerant R-134A  Compressor H.P. 1/4+ HP                                                                                                                                                                                                                                                                                                                                                                                                                                                                                                                                                                                                                                                                                                                                                                                                                                                                                                                                                                                                                                                                                                                                                                                                                                                                                                                                                                                                                                                                                                                                                                                                                                                                                                                                                                                                                                                                                                                                                                                                                                                              | Shelf Size<br>(mm)<br>ELECTR<br>Voltage (V                                     | IC <i>F</i>                                | ngth x Depth in.  AL DATA  -Ph)                                | N/A<br>115-60-1                   |  |  |
| Refrigerant R-134A Compressor H.P. 1/4+ HP                                                                                                                                                                                                                                                                                                                                                                                                                                                                                                                                                                                                                                                                                                                                                                                                                                                                                                                                                                                                                                                                                                                                                                                                                                                                                                                                                                                                                                                                                                                                                                                                                                                                                                                                                                                                                                                                                                                                                                                                                                                                                   | Shelf Size<br>(mm)  ELECTR  Voltage (V                                         | I <b>C</b> A<br>'-Hz                       | ngth x Depth in.  AL DATA  -Ph) eres                           | N/A<br>115-60-1<br>4.80           |  |  |
| Compressor H.P. 1/4+ HP                                                                                                                                                                                                                                                                                                                                                                                                                                                                                                                                                                                                                                                                                                                                                                                                                                                                                                                                                                                                                                                                                                                                                                                                                                                                                                                                                                                                                                                                                                                                                                                                                                                                                                                                                                                                                                                                                                                                                                                                                                                                                                      | Shelf Size<br>(mm)  ELECTR  Voltage (V  Full load a                            | ICA<br>'-Hz<br>amp<br>s wi                 | ngth x Depth in.  AL DATA  -Ph) eres ith Ground                | N/A<br>115-60-1<br>4.80<br>3      |  |  |
| •                                                                                                                                                                                                                                                                                                                                                                                                                                                                                                                                                                                                                                                                                                                                                                                                                                                                                                                                                                                                                                                                                                                                                                                                                                                                                                                                                                                                                                                                                                                                                                                                                                                                                                                                                                                                                                                                                                                                                                                                                                                                                                                            | Shelf Size (mm)  ELECTR  Voltage (V Full load a Feed wire  Cord Leng           | ICA<br>-Hz-<br>amp<br>s wi                 | ngth x Depth in.  AL DATA  -Ph) eres ith Ground t.             | N/A<br>115-60-1<br>4.80<br>3      |  |  |
| BTU/HR <sup>†</sup> (Kcal/h) 2075 (523)                                                                                                                                                                                                                                                                                                                                                                                                                                                                                                                                                                                                                                                                                                                                                                                                                                                                                                                                                                                                                                                                                                                                                                                                                                                                                                                                                                                                                                                                                                                                                                                                                                                                                                                                                                                                                                                                                                                                                                                                                                                                                      | Shelf Size (mm)  ELECTR  Voltage (V Full load a Feed wire  Cord Leng           | ICA<br>-Hz-<br>amp<br>s wi<br>gth f        | ngth x Depth in.  AL DATA  -Ph) eres ith Ground t.             | N/A<br>115-60-1<br>4.80<br>3<br>9 |  |  |
|                                                                                                                                                                                                                                                                                                                                                                                                                                                                                                                                                                                                                                                                                                                                                                                                                                                                                                                                                                                                                                                                                                                                                                                                                                                                                                                                                                                                                                                                                                                                                                                                                                                                                                                                                                                                                                                                                                                                                                                                                                                                                                                              | Shelf Size (mm)  ELECTR  Voltage (V  Full load a  Feed wire  Cord Leng  REFRIG | ICA<br>'-Hz-<br>amp<br>s wi<br>th f<br>ERA | ngth x Depth in.  AL DATA  -Ph) eres ith Ground t.  ATION DATA | N/A<br>115-60-1<br>4.80<br>3<br>9 |  |  |