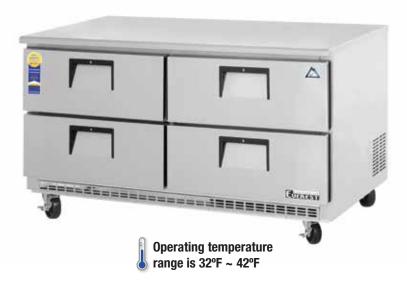

# DRAWERED UNDERCOUNTER REFRIGERATOR

**Back Mounted Condensing Unit** 

ETB – Series Model : ETBWR2-D4

201 W. Artesia Blvd, Compton, CA 90220 T. (310) 323-6586, (800) 444-6285 F. (310) 323-7524, (310) 761-1127

#### **Temperature Control**

- Factory preset temperature, 35°F
- Temperature setting range from 32°F to 42°F
- · Easy to set analog thermostat