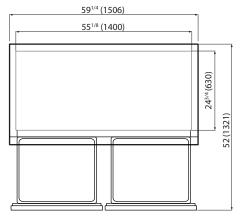

#### **Options**

- · 4" high stainless steel backsplash for worktop use
- 2 1/2" diameter casters (3 1/2" overall height)

| Model     | # of    | # of                                 | Capacity  | НР   | Refrigerant | # of    | Power     | Amps | Crated Weight    | Ext                  | erior Dimensi       | ons                 |
|-----------|---------|--------------------------------------|-----------|------|-------------|---------|-----------|------|------------------|----------------------|---------------------|---------------------|
|           | Drawers | Pansa                                | (Cu. Ft.) |      | 3           | Shelves | (V-Hz-Ph) | •    | oratoa troigit   | L                    | D                   | H*                  |
| ETBWR2-D4 | 4       | 1/2 x 4, 1/3 x 8<br>1/4 x 2, 1/6 x 4 |           | 1/4+ | R-134A      | N/A     | 115-60-1  | 4.80 | 347lbs (157.4kg) | 59 1/4"<br>(1506 mm) | 31 1/2"<br>(800 mm) | 29 1/8"<br>(740 mm) |

# ETB – Series Model: ETBWR2-D4

| DIMENSIONAL DATA                                                                                                                                                                                                                                                                                                                                                                                                                                                                                                                                                                                                                                                                                                                                                                                                                                                                                                                                                                                                                                                                                                                                                                                                                                                                                                                                                                                                                                                                                                                                                                                                                                                                                                                                                                                                                                                                                                                                                                                                                                                                                                             |                                                                                |                                            |                                                                |                                   |  |  |
|------------------------------------------------------------------------------------------------------------------------------------------------------------------------------------------------------------------------------------------------------------------------------------------------------------------------------------------------------------------------------------------------------------------------------------------------------------------------------------------------------------------------------------------------------------------------------------------------------------------------------------------------------------------------------------------------------------------------------------------------------------------------------------------------------------------------------------------------------------------------------------------------------------------------------------------------------------------------------------------------------------------------------------------------------------------------------------------------------------------------------------------------------------------------------------------------------------------------------------------------------------------------------------------------------------------------------------------------------------------------------------------------------------------------------------------------------------------------------------------------------------------------------------------------------------------------------------------------------------------------------------------------------------------------------------------------------------------------------------------------------------------------------------------------------------------------------------------------------------------------------------------------------------------------------------------------------------------------------------------------------------------------------------------------------------------------------------------------------------------------------|--------------------------------------------------------------------------------|--------------------------------------------|----------------------------------------------------------------|-----------------------------------|--|--|
| Length Overall in.   59 1/4" (1506)                                                                                                                                                                                                                                                                                                                                                                                                                                                                                                                                                                                                                                                                                                                                                                                                                                                                                                                                                                                                                                                                                                                                                                                                                                                                                                                                                                                                                                                                                                                                                                                                                                                                                                                                                                                                                                                                                                                                                                                                                                                                                          | DIMENS                                                                         | SIO                                        | NAL DATA                                                       |                                   |  |  |
| Depth Overall in.   31 1/2" (800)                                                                                                                                                                                                                                                                                                                                                                                                                                                                                                                                                                                                                                                                                                                                                                                                                                                                                                                                                                                                                                                                                                                                                                                                                                                                                                                                                                                                                                                                                                                                                                                                                                                                                                                                                                                                                                                                                                                                                                                                                                                                                            | Net capac                                                                      | ity (                                      | cu. ft.                                                        | 15 (424.8 cu I)                   |  |  |
| Height Overall in. * 29 1/8" (740)                                                                                                                                                                                                                                                                                                                                                                                                                                                                                                                                                                                                                                                                                                                                                                                                                                                                                                                                                                                                                                                                                                                                                                                                                                                                                                                                                                                                                                                                                                                                                                                                                                                                                                                                                                                                                                                                                                                                                                                                                                                                                           |                                                                                | Le                                         | ength Overall in.                                              | 59 1/4" (1506)                    |  |  |
| Height Overall in. * 29 1/8" (740)                                                                                                                                                                                                                                                                                                                                                                                                                                                                                                                                                                                                                                                                                                                                                                                                                                                                                                                                                                                                                                                                                                                                                                                                                                                                                                                                                                                                                                                                                                                                                                                                                                                                                                                                                                                                                                                                                                                                                                                                                                                                                           |                                                                                | De                                         | epth Overall in.                                               | 31 1/2" (800)                     |  |  |
| Depth Overall in. Da   26 3/4" (680)                                                                                                                                                                                                                                                                                                                                                                                                                                                                                                                                                                                                                                                                                                                                                                                                                                                                                                                                                                                                                                                                                                                                                                                                                                                                                                                                                                                                                                                                                                                                                                                                                                                                                                                                                                                                                                                                                                                                                                                                                                                                                         | (mm)                                                                           | Нє                                         | eight Overall in.*                                             | 29 1/8" (740)                     |  |  |
| Depth Overall in.   Depth Overall in.   Depth Overall in.   Height Ove |                                                                                | Le                                         | ength Overall in.                                              | 55 1/8" (1400)                    |  |  |
| Height Overall in. Ha   23 1/2" (560)   Height Overall in. Hb   15 3/4" (400)   Height Overall in. Hc   8 1/8" (205)   Reight Overall in. Hc   1/2 x 2, 1/3 x 4   Reight Overall in. Hc   1/2 x 2, 1/3 x 4   Reight Overall in. Hc   1/2 x 2, 1/3 x 4   Reight Overall in. Hc   1/2 x 2, 1/3 x 4   Reight Overall in. Hc   1/2 x 2, 1/3 x 4   Reight Overall in. Hc   1/2 x 2, 1/3 x 4   Reight Overall in. Hc   1/2 x 2, 1/3 x 4   Reight Overall in. Hc   1/2 x 2, 1/3 x 4   Reight Overall in. Hc   1/2 x 2, 1/3 x 4   Reight Overall in. Hc   1/2 x 2, 1/3 x 4   Reight Overall in. Hc   1/2 x 2, 1/3 x 4   Reight Overall in. Hc   1/2 x 2, 1/3 x 4   Reight Overall in. Hc   1/2 x 2, 1/3 x 4   Reight Overall in. Hc   1/2 x 2, 1/3 x 4   Reight Overall in. Hc   1/2 x 2, 1/3 x 4   Reight Overall in. Hc   1/2 x 2, 1/3 x 4   Reight Overall in. Hc   1/2 x 2, 1/3 x 4   Reight Overall in. Hc   1/2 x 2, 1/3 x 4   Reight Overall in. Hc   1/2 x 2, 1/3 x 4   Reight Overall in. Hc   1/2 x 2, 1/3 x 4   Reight Overall in. Hc   1/2 x 2, 1/3 x 4   Reight Overall in. Hc   1/2 x 2, 1/3 x 4   Reight Overall in. Hc   1/2 x 2, 1/3 x 4   Reight Overall in. Hc   1/2 x 2, 1/3 x 4   Reight Overall in. Hc   1/2 x 2, 1/3 x 4   Reight Overall in. Hc   1/2 x 2, 1/3 x 4   Reight Overall in. Hc   1/2 x 2, 1/3 x 4   Reight Overall in. Hc   1/2 x 2, 1/3 x 4   Reight Overall in. Hc   1/2 x 2, 1/3 x 4   Reight Overall in. Hc   1/2 x 2, 1/3 x 4   Reight Overall in. Hc   1/2 x 2, 1/3 x 4   Reight Overall in. Hc   1/2 x 2, 1/3 x 4   Reight Overall in. Hc   1/2 x 2, 1/3 x 4   Reight Overall in. Hc   1/2 x 2, 1/3 x 4   Reight Overall in. Hc   1/2 x 2, 1/3 x 4   Reight Overall in. Hc   1/2 x 2, 1/3 x 4   Reight Overall in. Hc   1/ |                                                                                | De                                         | epth Overall in. <sup>Da</sup>                                 | 26 3/4" (680)                     |  |  |
| Height Overall in.   Additional state of the property of th | Interior                                                                       | De                                         | epth Overall in. <sup>Db</sup>                                 | 17 1/8" (435)                     |  |  |
| Height Overall in.   He   S 1/8" (205)                                                                                                                                                                                                                                                                                                                                                                                                                                                                                                                                                                                                                                                                                                                                                                                                                                                                                                                                                                                                                                                                                                                                                                                                                                                                                                                                                                                                                                                                                                                                                                                                                                                                                                                                                                                                                                                                                                                                                                                                                                                                                       | (mm)                                                                           | Нє                                         | eight Overall in. <sup>Ha</sup>                                | 23 1/2" (560)                     |  |  |
| Crated Weight       347lbs (157.4kg)         # of Drawers       4         # of Shelves       N/A         # of Drawer Pansa       Top 4" Deep       1/2 x 2, 1/3 x 4 1/4 x 2, 1/6 x 4         Bottom 6" Deep       1/2 x 2, 1/3 x 4         Shelf Size Length x Depth in. (mm)       N/A         ELECTRICAL DATA         Voltage (V-Hz-Ph)       115-60-1         Full load amperes       4.80         Feed wires with Ground       3         Cord Length ft.       9         REFRIGERATION DATA         Refrigerant       R-134A         Compressor H.P.       1/4+ HP                                                                                                                                                                                                                                                                                                                                                                                                                                                                                                                                                                                                                                                                                                                                                                                                                                                                                                                                                                                                                                                                                                                                                                                                                                                                                                                                                                                                                                                                                                                                                       |                                                                                | Нє                                         | eight Overall in. <sup>Hb</sup>                                | 15 3/4" (400)                     |  |  |
| # of Drawers 4  # of Shelves N/A  # of Drawer Pansa Top 4" Deep 1/2 x 2, 1/3 x 4 Bottom 6" Deep 1/2 x 2, 1/3 x 4 Shelf Size Length x Depth in. (mm) N/A  ELECTRICAL DATA  Voltage (V-Hz-Ph) 115-60-1  Full load amperes 4.80  Feed wires with Ground 3  Cord Length ft. 9  REFRIGERATION DATA  Refrigerant R-134A  Compressor H.P. 1/4+ HP                                                                                                                                                                                                                                                                                                                                                                                                                                                                                                                                                                                                                                                                                                                                                                                                                                                                                                                                                                                                                                                                                                                                                                                                                                                                                                                                                                                                                                                                                                                                                                                                                                                                                                                                                                                   |                                                                                | Нє                                         | eight Overall in. <sup>Hc</sup>                                | 8 1/8" (205)                      |  |  |
| # of Shelves                                                                                                                                                                                                                                                                                                                                                                                                                                                                                                                                                                                                                                                                                                                                                                                                                                                                                                                                                                                                                                                                                                                                                                                                                                                                                                                                                                                                                                                                                                                                                                                                                                                                                                                                                                                                                                                                                                                                                                                                                                                                                                                 | Crated We                                                                      | eigh                                       | t                                                              | 347lbs (157.4kg)                  |  |  |
| # of Drawer Pansa   Top 4" Deep                                                                                                                                                                                                                                                                                                                                                                                                                                                                                                                                                                                                                                                                                                                                                                                                                                                                                                                                                                                                                                                                                                                                                                                                                                                                                                                                                                                                                                                                                                                                                                                                                                                                                                                                                                                                                                                                                                                                                                                                                                                                                              | # of Draw                                                                      | ers                                        |                                                                | 4                                 |  |  |
| Top 4 Deep                                                                                                                                                                                                                                                                                                                                                                                                                                                                                                                                                                                                                                                                                                                                                                                                                                                                                                                                                                                                                                                                                                                                                                                                                                                                                                                                                                                                                                                                                                                                                                                                                                                                                                                                                                                                                                                                                                                                                                                                                                                                                                                   | # of Shelv                                                                     | es                                         |                                                                | N/A                               |  |  |
| Shelf Size Length x Depth in. (mm)  ELECTRICAL DATA  Voltage (V-Hz-Ph)  Full load amperes  4.80  Feed wires with Ground  Cord Length ft.  9  REFRIGERATION DATA  Refrigerant  R-134A  Compressor H.P.  1/4+ HP                                                                                                                                                                                                                                                                                                                                                                                                                                                                                                                                                                                                                                                                                                                                                                                                                                                                                                                                                                                                                                                                                                                                                                                                                                                                                                                                                                                                                                                                                                                                                                                                                                                                                                                                                                                                                                                                                                               |                                                                                | er                                         | Top 4" Deep                                                    |                                   |  |  |
| (mm)  ELECTRICAL DATA  Voltage (V-Hz-Ph)  Full load amperes  4.80  Feed wires with Ground  3  Cord Length ft.  9  REFRIGERATION DATA  Refrigerant  R-134A  Compressor H.P.  1/4+ HP                                                                                                                                                                                                                                                                                                                                                                                                                                                                                                                                                                                                                                                                                                                                                                                                                                                                                                                                                                                                                                                                                                                                                                                                                                                                                                                                                                                                                                                                                                                                                                                                                                                                                                                                                                                                                                                                                                                                          | rans <b>a</b>                                                                  |                                            | Dattara CII Dana                                               | 1/0 0 1/0 1                       |  |  |
| Voltage (V-Hz-Ph) 115-60-1  Full load amperes 4.80  Feed wires with Ground 3  Cord Length ft. 9  REFRIGERATION DATA  Refrigerant R-134A  Compressor H.P. 1/4+ HP                                                                                                                                                                                                                                                                                                                                                                                                                                                                                                                                                                                                                                                                                                                                                                                                                                                                                                                                                                                                                                                                                                                                                                                                                                                                                                                                                                                                                                                                                                                                                                                                                                                                                                                                                                                                                                                                                                                                                             | rans <b>a</b>                                                                  |                                            | Rottom e., Deeb                                                | 1/2 x 2, 1/3 x 4                  |  |  |
| Full load amperes 4.80  Feed wires with Ground 3  Cord Length ft. 9  REFRIGERATION DATA  Refrigerant R-134A  Compressor H.P. 1/4+ HP                                                                                                                                                                                                                                                                                                                                                                                                                                                                                                                                                                                                                                                                                                                                                                                                                                                                                                                                                                                                                                                                                                                                                                                                                                                                                                                                                                                                                                                                                                                                                                                                                                                                                                                                                                                                                                                                                                                                                                                         | Shelf Size                                                                     | Ler                                        |                                                                |                                   |  |  |
| Feed wires with Ground 3  Cord Length ft. 9  REFRIGERATION DATA  Refrigerant R-134A  Compressor H.P. 1/4+ HP                                                                                                                                                                                                                                                                                                                                                                                                                                                                                                                                                                                                                                                                                                                                                                                                                                                                                                                                                                                                                                                                                                                                                                                                                                                                                                                                                                                                                                                                                                                                                                                                                                                                                                                                                                                                                                                                                                                                                                                                                 | Shelf Size<br>(mm)                                                             |                                            | ngth x Depth in.                                               |                                   |  |  |
| Cord Length ft. 9  REFRIGERATION DATA  Refrigerant R-134A  Compressor H.P. 1/4+ HP                                                                                                                                                                                                                                                                                                                                                                                                                                                                                                                                                                                                                                                                                                                                                                                                                                                                                                                                                                                                                                                                                                                                                                                                                                                                                                                                                                                                                                                                                                                                                                                                                                                                                                                                                                                                                                                                                                                                                                                                                                           | Shelf Size (mm)                                                                | IC <i>F</i>                                | ngth x Depth in.                                               | N/A                               |  |  |
| REFRIGERATION DATA  Refrigerant R-134A  Compressor H.P. 1/4+ HP                                                                                                                                                                                                                                                                                                                                                                                                                                                                                                                                                                                                                                                                                                                                                                                                                                                                                                                                                                                                                                                                                                                                                                                                                                                                                                                                                                                                                                                                                                                                                                                                                                                                                                                                                                                                                                                                                                                                                                                                                                                              | Shelf Size<br>(mm)<br>ELECTR<br>Voltage (V                                     | IC <i>F</i>                                | ngth x Depth in.  AL DATA  -Ph)                                | N/A<br>115-60-1                   |  |  |
| Refrigerant R-134A Compressor H.P. 1/4+ HP                                                                                                                                                                                                                                                                                                                                                                                                                                                                                                                                                                                                                                                                                                                                                                                                                                                                                                                                                                                                                                                                                                                                                                                                                                                                                                                                                                                                                                                                                                                                                                                                                                                                                                                                                                                                                                                                                                                                                                                                                                                                                   | Shelf Size<br>(mm)  ELECTR  Voltage (V                                         | I <b>C</b> A<br>'-Hz                       | ngth x Depth in.  AL DATA  -Ph) eres                           | N/A<br>115-60-1<br>4.80           |  |  |
| Compressor H.P. 1/4+ HP                                                                                                                                                                                                                                                                                                                                                                                                                                                                                                                                                                                                                                                                                                                                                                                                                                                                                                                                                                                                                                                                                                                                                                                                                                                                                                                                                                                                                                                                                                                                                                                                                                                                                                                                                                                                                                                                                                                                                                                                                                                                                                      | Shelf Size<br>(mm)  ELECTR  Voltage (V  Full load a                            | ICA<br>'-Hz<br>amp<br>s wi                 | ngth x Depth in.  AL DATA  -Ph) eres ith Ground                | N/A<br>115-60-1<br>4.80<br>3      |  |  |
| •                                                                                                                                                                                                                                                                                                                                                                                                                                                                                                                                                                                                                                                                                                                                                                                                                                                                                                                                                                                                                                                                                                                                                                                                                                                                                                                                                                                                                                                                                                                                                                                                                                                                                                                                                                                                                                                                                                                                                                                                                                                                                                                            | Shelf Size (mm)  ELECTR  Voltage (V Full load a Feed wire  Cord Leng           | ICA<br>-Hz-<br>amp<br>s wi                 | ngth x Depth in.  AL DATA  -Ph) eres ith Ground t.             | N/A<br>115-60-1<br>4.80<br>3      |  |  |
| BTU/HR <sup>†</sup> (Kcal/h) 2075 (523)                                                                                                                                                                                                                                                                                                                                                                                                                                                                                                                                                                                                                                                                                                                                                                                                                                                                                                                                                                                                                                                                                                                                                                                                                                                                                                                                                                                                                                                                                                                                                                                                                                                                                                                                                                                                                                                                                                                                                                                                                                                                                      | Shelf Size (mm)  ELECTR  Voltage (V Full load a Feed wire  Cord Leng           | ICA<br>-Hz-<br>amp<br>s wi<br>gth f        | ngth x Depth in.  AL DATA  -Ph) eres ith Ground t.             | N/A<br>115-60-1<br>4.80<br>3<br>9 |  |  |
|                                                                                                                                                                                                                                                                                                                                                                                                                                                                                                                                                                                                                                                                                                                                                                                                                                                                                                                                                                                                                                                                                                                                                                                                                                                                                                                                                                                                                                                                                                                                                                                                                                                                                                                                                                                                                                                                                                                                                                                                                                                                                                                              | Shelf Size (mm)  ELECTR  Voltage (V  Full load a  Feed wire  Cord Leng  REFRIG | ICA<br>'-Hz-<br>amp<br>s wi<br>th f<br>ERA | ngth x Depth in.  AL DATA  -Ph) eres ith Ground t.  ATION DATA | N/A<br>115-60-1<br>4.80<br>3<br>9 |  |  |

## Dimensions (mm)

Top View

**Equipped With One NEMA 5-15P Plug** 