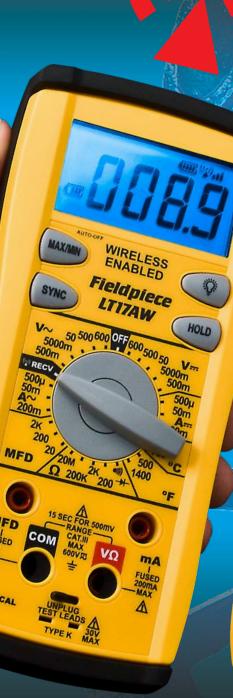

# No Strings Attached

Wireless Measurements Even
Behind a Blower Door

Now you can take your HVACR measurements wirelessly with the new LT17AW Digital Multimeter, so you're not limited by your test leads.

## The Everyday Meter You Won't See Everyday

Because it has all the measurements you use everday, the LT17AW is the perfect HVACR meter; and because it's wireless, it's like no other digital multimeter on the market.

Plus the LT17AW is loaded with parameters and ranges you need for HVACR troubleshooting. You can easily measure current, resistance, voltage, capacitance, frequency, continuity and temperature.