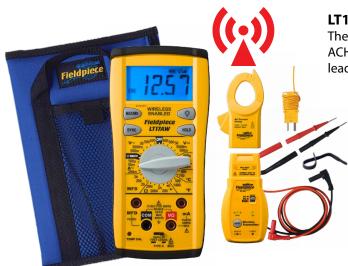

## **LT17AW Components**

The LT17AW comes complete with ET2W Wireless Transmitter, ACH4 Amp Clamp, K-type thermocouple, deluxe silicone test leads, removable probe tips, velcro strap and carrying case.

LT17AW - Digital Multimeter

Sends and receives wireless measurements

ET2W - Wireless Transmitter

Connects to any Fieldpiece accessory head to transmit measurements wirelessly

ACH4 - Current Clamp Head

Measures AC Amps from 1A to 400A

ADLS2 - Deluxe Test Leads

ATB1 - K-type Thermocouple

ANC5 - Large Single Meter Case