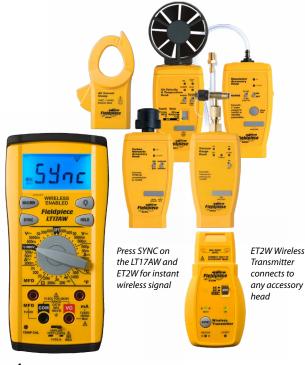

The LT17AW connects to any Fieldpiece accessory head via the included wireless transmitter so you can easily monitor measurements from up to 75" away -- with no strings attached.

For instance, simply hook up your amp clamp to the blower motor, close the door, and receive your wireless reading anywhere on the job site. Or receive your indoor wet bulb measurement while you're adjusting the system at the condenser. Because your measurements are taken in real-time, you can easily get a more accurate diagnosis of the system.

## **LT17AW Components**

The LT17AW comes complete with ET2W Wireless Transmitter, ACH4 Amp Clamp, K-type thermocouple, deluxe silicone test leads, removable probe tips, velcro strap and carrying case.

LT17AW - Digital Multimeter

Sends and receives wireless measurements

ET2W - Wireless Transmitter

Connects to any Fieldpiece accessory head to transmit measurements wirelessly

ACH4 - Current Clamp Head

Measures AC Amps from 1A to 400A

ADLS2 - Deluxe Test Leads

ATB1 - K-type Thermocouple

ANC5 - Large Single Meter Case