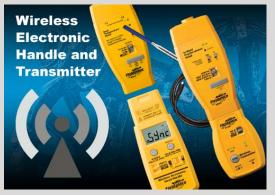

#### **Electronic Handle, EH4W**

The wireless electronic handle and wireless transmitter are a perfect pair to transform any Fieldpiece accessory head into a wireless standalone meter.

- Instant Readings for Better Analysis
- Monitor System While Making Adjustments
- Wireless Signal from 75' Away
- Comes with 1 Electronic Handle and 1 Transmitter