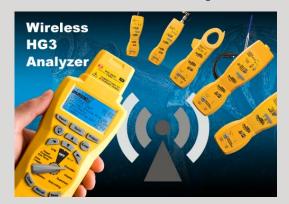

### **HVAC Guide® System Analyzer, HG3**

The HG3 is a wireless, full system analyzer that gives you real-time measurements for up to 13 parameters.

- More Accurately Diagnose Systems with Real-time Data
- 12 Wireless Measurements at One Time
- Monitor System While Making Adjustments
- Wireless Signal from 100' Away
- Comes with 1 Transmitter and 1 Temp Accessory Head