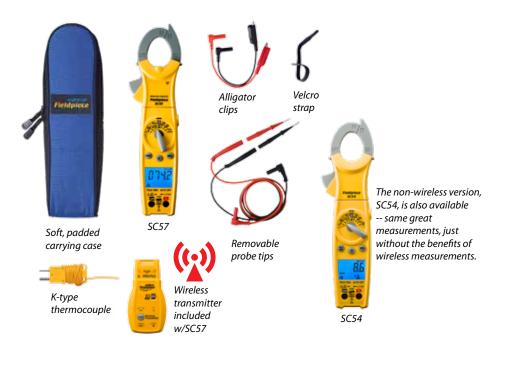

**Top-of-the-Line Clamp Meter from Fieldpiece Instruments** 

Optional ATH4 Dual Temperature Accessory Head sending T1-T2 to the SC57 Clamp Meter.

**Test Tools HVACR Pros Trust** 

model SC57

SC57 Reading Hertz

SC57 Receiving Temperature Measurement -- Wirelessly

SC57 Reading Amperage

Packed with measurements HVACR professionals use everyday, the new SC57 swivel-head meter is the first clamp meter that takes wireless HVACR readings from 75' away. So, now measurements can be sent right to your meter, from anywhere on the jobsite. Get wireless readings like:

- Indoor wet bulb while you're at the condenser
- Amps from behind a sealed blower door
- Vacuum readings while walking around the job site
- Plus anything else our Accessory Heads can measure