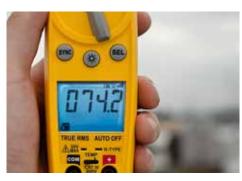

Optional ATH4 Dual Temperature Accessory Head sending T1-T2 to the SC57 Clamp Meter.

**Test Tools HVACR Pros Trust** 

model SC57

SC57 Reading Hertz

SC57 Receiving Temperature Measurement -- Wirelessly

SC57 Reading Amperage