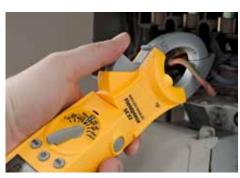

Optional ATH4 Dual Temperature Accessory Head sending T1-T2 to the SC57 Clamp Meter.

**Test Tools HVACR Pros Trust** 

model SC57

SC57 Reading Hertz

SC57 Receiving Temperature Measurement -- Wirelessly

SC57 Reading Amperage

- Indoor wet bulb while you're at the condenser
- Amps from behind a sealed blower door
- Vacuum readings while walking around the job site
- Plus anything else our Accessory Heads can measure