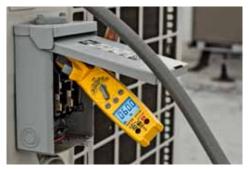

## Wireless Indoor Testing Outside

WIRELESS ENABLED Fieldpiece SCS7

SEL

(y)

TRUE RMS AUTO OFF

Monitor Temp Split as you work

NE

at the condenser.

Optional ATH4 Dual Temperature Accessory Head sending T1-T2 to the SC57 Clamp Meter.

**Test Tools HVACR Pros Trust** 

model SC57

SC57 Reading Hertz

SC57 Receiving Temperature Measurement -- Wirelessly

SC57 Reading Amperage

Packed with measurements HVACR professionals use everyday, the new SC57 swivel-head meter is the first clamp meter that takes wireless HVACR readings from 75' away. So, now measurements can be sent right to your meter, from anywhere on the jobsite. Get wireless readings like:

- Indoor wet bulb while you're at the condenser
- Amps from behind a sealed blower door
- Vacuum readings while walking around the job site
- Plus anything else our Accessory Heads can measure