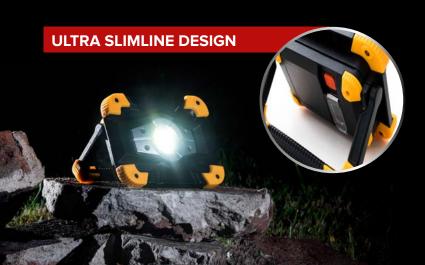

## **BRAND NEW** PRODUCT

PART NUMBER: TKOM10

A new level in quality and performance, the OMNI10 is built for professional use. This ultra compact floodlight is revolutionary in its design. The 167x120x40mm size and solid aluminium casing makes it the new standard for a 10W LED.

This is ultra portable lighting taken to a stylish new level. Incredibly bright and compact enough to fit in confined spaces, the OMNI10 is perfect for applications like automotive, construction, Maintenance, surveying + many more.