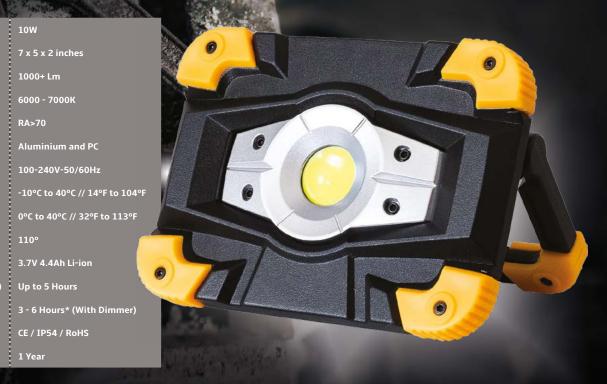

## <sup>BY</sup> FLOOD-IT.

SUPER COMPACT 10W LED LIGHT **ALUMINIUM & POLYCARBONATE CONSTRUCTION MULTI USE BRACKET FOR HANGING/HOLDING USB CHARGING DOCK FOR SMARTPHONES ETC 20W VERSION AVAILABLE** 

|                        | N SAULT ALL AN AVAILABLE AND A SAULT AND A SAU |
|------------------------|------------------------------------------------------------------------------------------------------------------------------------------------------------------------------------------------------------------------------------------------------------------------------------------------------------------------------------------------------------------------------------------------------------------------------------------------------------------------------------------------------------------------------------------------------------------------------------------------------------------------------------------------------------------------------------------------------------------------------------------------------------------------------------------------------------------------------------------------------------------------------------------------------------------------------------------------------------------------------------------------------------------------------------------------------------------------------------------------------------------------------------------------------------------------------------------------------------------------------------------------------------------------------------------------------------------------------------------------------------------------------------------------------------------------------------------------------------------------------------------------------------------------------------------------------------------------|
| Light source           | 10W                                                                                                                                                                                                                                                                                                                                                                                                                                                                                                                                                                                                                                                                                                                                                                                                                                                                                                                                                                                                                                                                                                                                                                                                                                                                                                                                                                                                                                                                                                                                                                    |
| Dimensions             | 7 x 5 x 2 inches                                                                                                                                                                                                                                                                                                                                                                                                                                                                                                                                                                                                                                                                                                                                                                                                                                                                                                                                                                                                                                                                                                                                                                                                                                                                                                                                                                                                                                                                                                                                                       |
| Luminous flux          | 1000+ Lm                                                                                                                                                                                                                                                                                                                                                                                                                                                                                                                                                                                                                                                                                                                                                                                                                                                                                                                                                                                                                                                                                                                                                                                                                                                                                                                                                                                                                                                                                                                                                               |
| Color temperature      | 6000 - 7000K                                                                                                                                                                                                                                                                                                                                                                                                                                                                                                                                                                                                                                                                                                                                                                                                                                                                                                                                                                                                                                                                                                                                                                                                                                                                                                                                                                                                                                                                                                                                                           |
| Colour rendering index | RA>70                                                                                                                                                                                                                                                                                                                                                                                                                                                                                                                                                                                                                                                                                                                                                                                                                                                                                                                                                                                                                                                                                                                                                                                                                                                                                                                                                                                                                                                                                                                                                                  |
| Housing material       | Aluminium and PC                                                                                                                                                                                                                                                                                                                                                                                                                                                                                                                                                                                                                                                                                                                                                                                                                                                                                                                                                                                                                                                                                                                                                                                                                                                                                                                                                                                                                                                                                                                                                       |
| Adaptor (input)        | 100-240V-50/60Hz                                                                                                                                                                                                                                                                                                                                                                                                                                                                                                                                                                                                                                                                                                                                                                                                                                                                                                                                                                                                                                                                                                                                                                                                                                                                                                                                                                                                                                                                                                                                                       |
| Operating temperature  | -10°C to 40°C // 14°F                                                                                                                                                                                                                                                                                                                                                                                                                                                                                                                                                                                                                                                                                                                                                                                                                                                                                                                                                                                                                                                                                                                                                                                                                                                                                                                                                                                                                                                                                                                                                  |
| Charge temperature     | 0°C to 40°C // 32°F to                                                                                                                                                                                                                                                                                                                                                                                                                                                                                                                                                                                                                                                                                                                                                                                                                                                                                                                                                                                                                                                                                                                                                                                                                                                                                                                                                                                                                                                                                                                                                 |
| Beam angle             | 110°                                                                                                                                                                                                                                                                                                                                                                                                                                                                                                                                                                                                                                                                                                                                                                                                                                                                                                                                                                                                                                                                                                                                                                                                                                                                                                                                                                                                                                                                                                                                                                   |
| Battery specifications | 3.7V 4.4Ah Li-ion                                                                                                                                                                                                                                                                                                                                                                                                                                                                                                                                                                                                                                                                                                                                                                                                                                                                                                                                                                                                                                                                                                                                                                                                                                                                                                                                                                                                                                                                                                                                                      |
| Charging time (0-100%) | Up to 5 Hours                                                                                                                                                                                                                                                                                                                                                                                                                                                                                                                                                                                                                                                                                                                                                                                                                                                                                                                                                                                                                                                                                                                                                                                                                                                                                                                                                                                                                                                                                                                                                          |
| Working time           | 3 - 6 Hours* (With Di                                                                                                                                                                                                                                                                                                                                                                                                                                                                                                                                                                                                                                                                                                                                                                                                                                                                                                                                                                                                                                                                                                                                                                                                                                                                                                                                                                                                                                                                                                                                                  |
| Certificates           | CE / IP54 / RoHS                                                                                                                                                                                                                                                                                                                                                                                                                                                                                                                                                                                                                                                                                                                                                                                                                                                                                                                                                                                                                                                                                                                                                                                                                                                                                                                                                                                                                                                                                                                                                       |
| Warranty               | 1 Year                                                                                                                                                                                                                                                                                                                                                                                                                                                                                                                                                                                                                                                                                                                                                                                                                                                                                                                                                                                                                                                                                                                                                                                                                                                                                                                                                                                                                                                                                                                                                                 |
| THE PART OF LEVEL      |                                                                                                                                                                                                                                                                                                                                                                                                                                                                                                                                                                                                                                                                                                                                                                                                                                                                                                                                                                                                                                                                                                                                                                                                                                                                                                                                                                                                                                                                                                                                                                        |