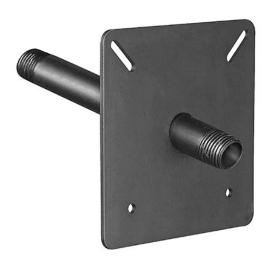

## Description (Sample Specification Language)

The Angle Stub-Out is designed to create a secure mounting point or stub-out for the transition from Gastite/FlashShield CSST to log lighters, gas logs or firebox insert's controls.

### Listings:

CSA: Certificate No. 2728525
ICC-ES: Report No. PMG 1019
IAPMO: File No. C-3250

General

Stub-Out Material Sch 40 Steel Pipe; Black Oxide Coating

#### **Dimensional Characteristics**

| P/N         | Stub-Out | Stub-Out    | Stub-Out  | Plate | Weight |
|-------------|----------|-------------|-----------|-------|--------|
|             | Length   | Pipe Thread | Extension | Size  | (lbs)  |
| ANGLE -STUB | 4-1/2"   | 1/2"        | 1-1/8"    | 5"    | 1.22   |