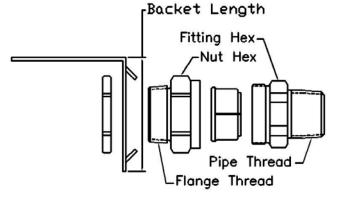

#### **Dimensional Characteristics**

| _      |              |        |        |         |          |         |         |         |                 |  |  |
|--------|--------------|--------|--------|---------|----------|---------|---------|---------|-----------------|--|--|
| Size   | P/N          | Pipe   | Flange | Nut Hex | Fitting  | Bracket | Bracket | Bracket | Assembly        |  |  |
|        |              | Tread  | Thread |         | Hex      | Height  | Width   | Length  | Torque (ft-lbs) |  |  |
| 1⁄2"   | XR2TRMBKT-8  | 1⁄2"   | 3⁄4"   | 1-1/4"  | 1-1/8"   | 2-1/2"  | 2"      | 2-1/2"  | 35              |  |  |
| 3⁄4"   | XR2TRMBKT-11 | 3⁄4"   | 1"     | 1-1/2"  | 1-5/16"  | 2-1/2"  | 2"      | 2-1/2"  | 45              |  |  |
| 1"     | XR2TRMBKT-16 | 1"     | 1-1/4" | 1-7/8"  | 1-11/16" | 3"      | 3"      | 3-3/4"  | 65              |  |  |
| 1-1/4" | FSTRM-20*    | 1-1/4" | 1-1/2" | 2-3/16" | 2-1/16"  | 3"      | 3"      | 3-3/4"  | 95              |  |  |
| 1-1/2" | XR2TRMBKT-24 | 1-1/2" | 2"     | 2-1/2"  | 2-5/16"  | 4"      | 4"      | 5"      | 120             |  |  |
| 2"     | XR2TRMBKT-32 | 2"     | 2-1/2" | 3-1/8"  | 2-15/16" | 4"      | 4"      | 5"      | 150             |  |  |