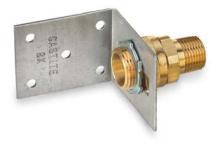

## Features:

- Termination Fitting (male adapter, bushing, termination nut) Bracket and Jam Nut
- Approved for Concealed Use
- Tool-Less Flare Fitting Design
- Metal-to-Metal Seal
- Self-Guiding Fitting Assembly
- Patented Jacket-Lock<sup>™</sup>
- Fully Reusable Fitting
- Patent Pending Multi-Point Seal

#### **Dimensional Characteristics**

| _      |              |        |        |         |          |         |         |         |                 |  |  |
|--------|--------------|--------|--------|---------|----------|---------|---------|---------|-----------------|--|--|
| Size   | P/N          | Pipe   | Flange | Nut Hex | Fitting  | Bracket | Bracket | Bracket | Assembly        |  |  |
|        |              | Tread  | Thread |         | Hex      | Height  | Width   | Length  | Torque (ft-lbs) |  |  |
| 1⁄2"   | XR2TRMBKT-8  | 1⁄2"   | 3⁄4"   | 1-1/4"  | 1-1/8"   | 2-1/2"  | 2"      | 2-1/2"  | 35              |  |  |
| 3⁄4"   | XR2TRMBKT-11 | 3⁄4"   | 1"     | 1-1/2"  | 1-5/16"  | 2-1/2"  | 2"      | 2-1/2"  | 45              |  |  |
| 1"     | XR2TRMBKT-16 | 1"     | 1-1/4" | 1-7/8"  | 1-11/16" | 3"      | 3"      | 3-3/4"  | 65              |  |  |
| 1-1/4" | FSTRM-20*    | 1-1/4" | 1-1/2" | 2-3/16" | 2-1/16"  | 3"      | 3"      | 3-3/4"  | 95              |  |  |
| 1-1/2" | XR2TRMBKT-24 | 1-1/2" | 2"     | 2-1/2"  | 2-5/16"  | 4"      | 4"      | 5"      | 120             |  |  |
| 2"     | XR2TRMBKT-32 | 2"     | 2-1/2" | 3-1/8"  | 2-15/16" | 4"      | 4"      | 5"      | 150             |  |  |