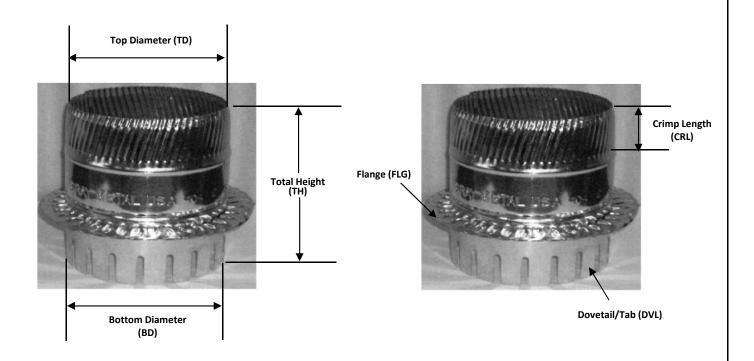

## All measurements are in inches

| PART    | TD  | BD  | TH     | CRL    | DVL  | FLG |
|---------|-----|-----|--------|--------|------|-----|
| 4-404D  | 4"  | 4"  | 6 3/8" | 1 1/2" | 3/4" | 1"  |
| 5-404D  | 5"  | 5"  | 6 3/8" | 1 1/2" | 3/4" | 1"  |
| 6-404D  | 6"  | 6"  | 6 3/8" | 1 1/2" | 3/4" | 1"  |
| 7-404D  | 7"  | 7"  | 6 3/8" | 1 1/2" | 3/4" | 1"  |
| 8-404D  | 8"  | 8"  | 6 3/8" | 1 1/2" | 3/4" | 1"  |
| 9-404D  | 9"  | 9"  | 6 3/8" | 1 1/2" | 3/4" | 1"  |
| 10-404D | 10" | 10" | 6 3/8" | 1 1/2" | 3/4" | 1"  |
| 12-404D | 12" | 12" | 6 3/8" | 1 1/2" | 3/4" | 1"  |
| 14-404D | 14" | 14" | 6 3/8" | 1 1/2" | 3/4" | 1"  |
| 16-404D | 16" | 16" | 6 3/8" | 1 1/2" | 3/4" | 1"  |
| 18-404D | 18" | 18" | 6 3/8" | 1 1/2" | 3/4" | 1"  |
| 20-404D | 20" | 20" | 6 3/8" | 1 1/2' | 3/4" | 1"  |