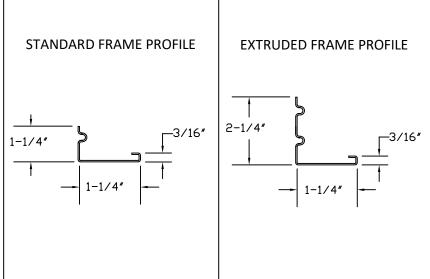

#### FRAME

0.032" THICK, ROLL FORMED ALUMINUM (0.045" THICK EXTRUDED ALUMINUM FOR UNITS WITH EITHER WIDTH OR HEIGHT 30" OR LARGER). FRAME IS ASSEMBLED USING CORNER CLIPS TO ASSURE HAIRLINE MITERED CORNERS.