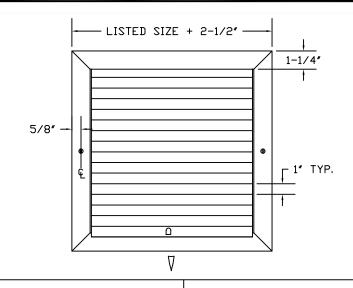

#### FRAME

0.032" THICK, ROLL FORMED ALUMINUM (0.045" THICK EXTRUDED ALUMINUM FOR UNITS WITH EITHER WIDTH OR HEIGHT 30" OR LARGER). FRAME IS ASSEMBLED USING CORNER CLIPS TO ASSURE HAIRLINE MITERED CORNERS.

#### BLADES

0.030" THICK ROLL FORMED ALUMINUM. 1-WAY DEFLECTION. ADJUSTABLE CURVE BLADE DESIGN.

#### VANES:

DEFLECTION VANES ARE EASILY SET WITHOUT USE OF SPECIAL TOOLS.

## SIZES:

4" X 4" MIN 36" X 36" MAX

| JOB NAME:  |                                                                                 |
|------------|---------------------------------------------------------------------------------|
| LOCATION:  |                                                                                 |
| ARCHITECT: |                                                                                 |
| ENGINEER:  |                                                                                 |
| CONTRACTO  | R:                                                                              |
|            | NTACT GRILLE TECH INC. FOR TIONAL INFORMATION OR WITH SPECIAL REQUIREMENTS.     |
|            | 5101 NW 36TH AVE<br>MIAMI, FL 33142<br>PHONE: 305-537-0053<br>FAX: 305-537-0064 |
|            | B: WWW.GRILLETECHINC.COM<br>IL: SALES@GRILLETECHINC.COM                         |