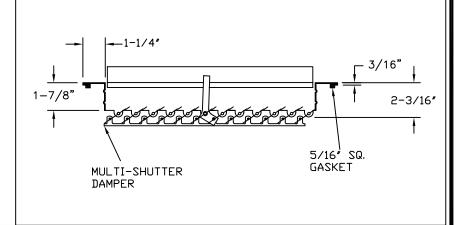

## DAMPER:

MULTI-SHUTTER DAMPER IS EASILY ADJUSTED

#### DEPTH:

NARROW DEPTH OF DAMPER DESIGN ALLOWS GRILL/DAMPER COMBINATION TO BE USED IN STACKHEADS OF MINIMUM DEPTHS.

#### GASKET:

RUBBER GASKET IN COMPLIANCE WITH FLORIDA STATE BUILDING CODE