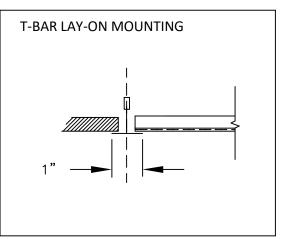

## FEATURES:

PERFORATED PANEL HAS LEVEL FACE FOR T-BAR CEILING APPLICATION. DEFLECTOR PLATE.