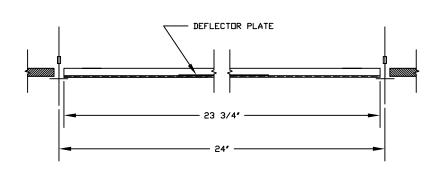

## FEATURES:

PERFORATED PANEL HAS LEVEL FACE FOR T-BAR CEILING APPLICATION. DEFLECTOR PLATE.

## FINISH:

DEFLECTOR PLATE: BLACK PERFORATED FACE PANEL: SKY-WHITE (STANDARD)

AXALTA SKY-WHITE 100% POLYESTER POWDER COATING GIVES AN ATTRACTIVE BRIGHT WHITE FINISH AND PROVIDES ADDITIONAL PROTECTION FROM AGING AND WEAR.