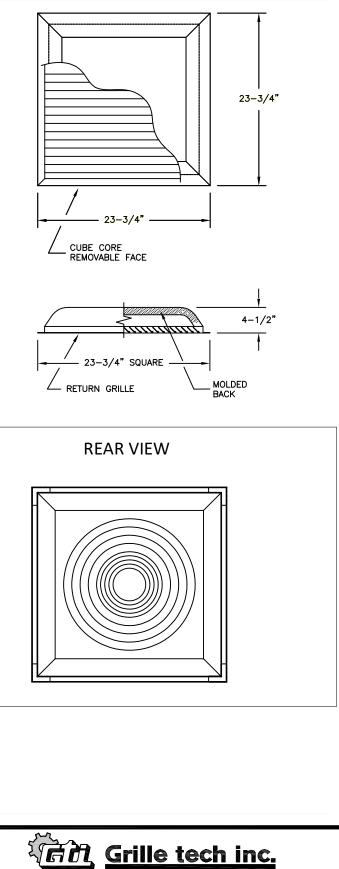

## FRAME:

RETURN GRILLE MOUNTED ON A 23-3/4" X 23-3/4" ALUMINUM PANEL. COMPLETE MOLDED R6 INSULATED BACK.

#### FEATURES:

SUPERIOR SOUND ABSORPTION. LIGHT WEIGHT - EASILY SUSPENDED. CONDENSATION FREE OPERATION. THE MOLDED BACK IS EASILY CUT WITH A POCKET KNIFE AND THE CENTER CONNECTION PROVIDES A VERY UNIFORM, WIDELY DISPERSED AIR FLOW.

#### BLADES:

0.027" ROLL FORMED ALUMINUM. EACH BLADE IS PERMANENTLY FIXED AT 45° IN ALL ALUMINUM CORE FRAME. CORE FRAME IS PERMANENTLY FASTENED