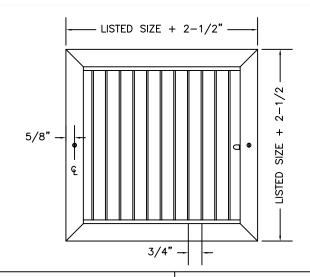

### **BLADES**:

TEAR-DROP SHAPE ROLL FORMED ALUMINUM. EACH BLADE IS INDIVIDUALLY ADJUSTABLE (WITHOUT USE OF SPECIAL TOOLS).

BLADES ARE SPACED 3/4" ON CENTERS AND ARE MOUNTED ON PRESSURE FITTED POLYPROPYLENE RETAINERS TO ASSURE A QUIET AND RIGID ASSEMBLY.

## SIZES:

4" X 4" MIN 24" X 12" MAX