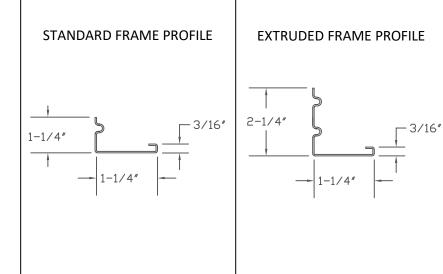

#### FRAME:

ROLL FORMED ALUMINUM ASSEMBLED USING CORNER CLIPS TO ASSURE HAIRLINE MITERED CORNERS.