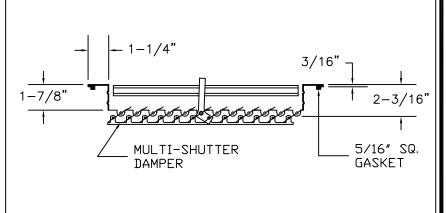

#### DAMPER:

MULTI-SHUTTER DAMPER IS EASILY ADJUSTED.

#### DFPTH:

NARROW DEPTH OF DAMPER DESIGN ALLOWS GRILL/DAMPER COMBINATION TO BE USED IN STACKHEADS OF MINIMUM DEPTHS.

#### GASKET

RUBBER GASKET IN COMPLIANCE WITH FLORIDA STATE BUILDING CODE.