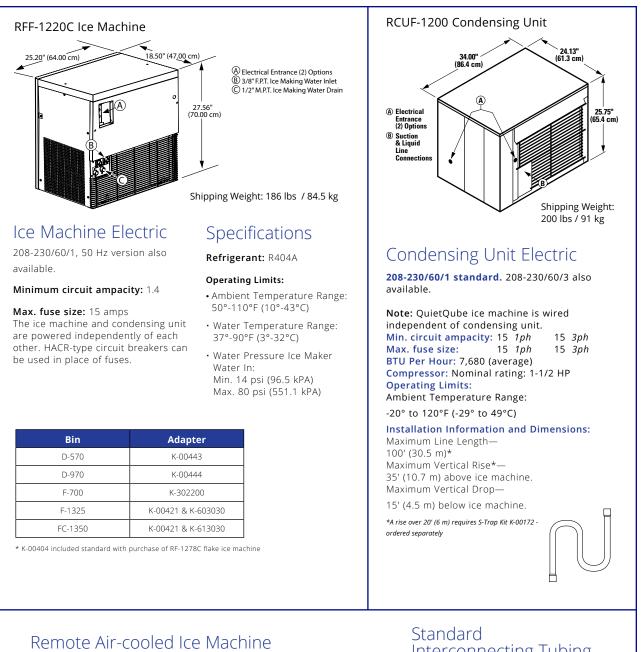

- Up to 1092 lbs (495 kg) daily ice production.
- Only 22" (55.88 cm) wide.
- · Evaporator is designed for maximum quality and operating life.
- Remote, air-cooled condenser system improves efficiency and ice production, conserving energy. Manitowoc remote condenser systems effectively dissipate heat at a convenient location, indoors or outdoors, away from the ice machine. This maximizes ice-making capability and minimizes air conditioning loads by lowering the ambient air temperature at the ice machine.
- · Quiet operation eliminates most noise from the refrigeration system. Promotes a relaxing atmosphere.
- Ice machine is lighter in weight to simplify installation.
- Stainless steel exterior has a clean and modern look to enhance the display in any self-serve environment.

RCUF-1200 Condensing Unit - 208-230V

RFF-1220C Remote Flake Ice Machine on D-570 Bin

2110 South 26th Street Manitowoc, WI 54220

Tel: 1.920.682.0161 Fax: 1.920.683.7589 www.manitowocice.com 6518A 02/18

as a Manitowoc system and not for use with any other ice machine or remote condenser brand.

# Interconnecting Tubing

|       | Line Length |   | Weight |    |
|-------|-------------|---|--------|----|
| Model | ft.         | m | lbs    | kg |
| RC-21 | 20          | 6 | 12     | 5  |

Welbilt reserves the right to make changes to the design or specifications without prior notice.