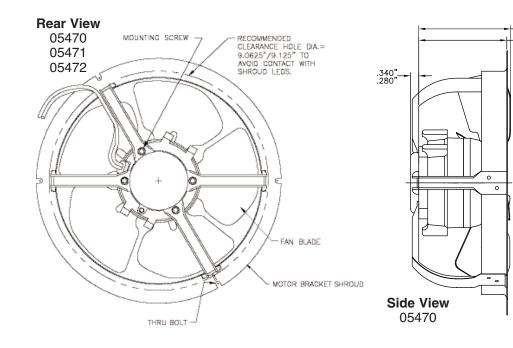

## **Specifications:**

- -40 to 55°C ambient operating temp.
- · Single Speed
- · Maximum watts 36

| MARS NO. | MFG NO. | GE NO.<br>5SME58 | REPLACES<br>RPM | VOLTAGE | MAX<br>AMPS | ROT.<br>OSE | AT 0.05"<br>CFM | AT 0.10"<br>CFM | AT 0.15"<br>CFM |
|----------|---------|------------------|-----------------|---------|-------------|-------------|-----------------|-----------------|-----------------|
| 05470    | 5R026   | AAF1027          | 1340            | 115     | 0.3         | CW          | 330             | 270             | 210             |
| 05471    | 5R027   | AAF1026          | 1470            | 115     | 0.4         | CW          | 370             | 300             | 200             |
| 05472    | 5R028   | AAF1031          | 1650            | 115     | 0.4         | CW          | 400             | 360             | 255             |