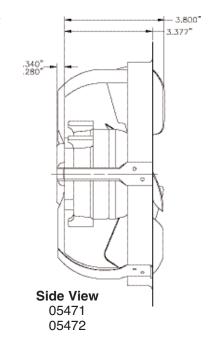

3.377

## **Specifications:**

- -40 to 55°C ambient operating temp.
- · Single Speed
- · Maximum watts 36

| MARS NO. | MFG NO. | GE NO.<br>5SME58 | REPLACES<br>RPM | VOLTAGE | MAX<br>AMPS | ROT.<br>OSE | AT 0.05"<br>CFM | AT 0.10"<br>CFM | AT 0.15"<br>CFM |
|----------|---------|------------------|-----------------|---------|-------------|-------------|-----------------|-----------------|-----------------|
| 05470    | 5R026   | AAF1027          | 1340            | 115     | 0.3         | CW          | 330             | 270             | 210             |
| 05471    | 5R027   | AAF1026          | 1470            | 115     | 0.4         | CW          | 370             | 300             | 200             |
| 05472    | 5R028   | AAF1031          | 1650            | 115     | 0.4         | CW          | 400             | 360             | 255             |