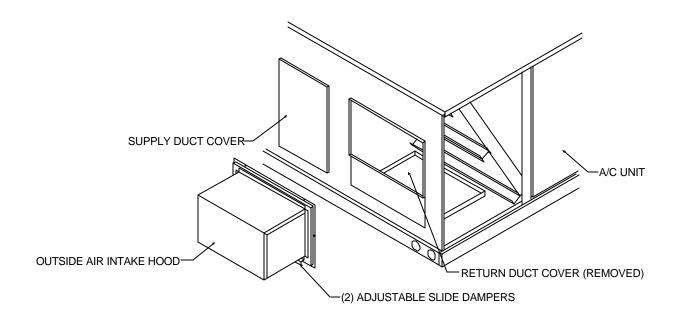

Fig ure 1

## STEP 2:

Remove return air duct cover from unit, and save the screws.

#### STEP 3:

Install outside air assembly as shown in Figure 1 over duct opening with the screws removed in Step 2.

#### STEP 4:

Adjust the slide damper to the desired position.