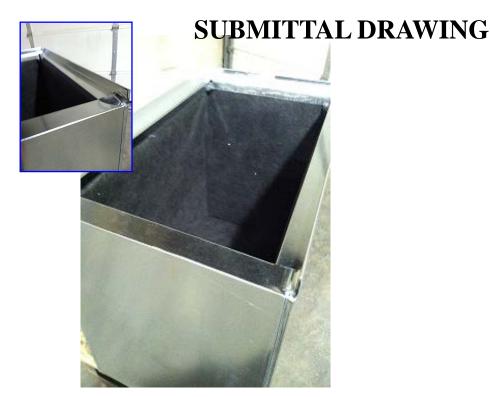

## SHEET METAL PRODUCTS, Inc.

All 24 ga. galvanized metal. No rail on filter/door side. Removable rails on remaining sides. Available Lined (#929) or Unlined (#939). When ordering the first dimension should be non-rail side.

For Lined Casings: Solvent based duct liner adhesive used. Owens Corning Acoustical QuietR Rotary Duct Liner, Thermal Value R8, Acoustical 0.95 NRC Go to www.owensccorning.com for additional information.

| Job                    | Submitted By: | Date 2-4-14                     |
|------------------------|---------------|---------------------------------|
| Location<br>Architect  |               | #929 Casing Box                 |
| Engineer<br>Contractor |               | 21.5x28.5x24 – Lined<br>(shown) |
|                        |               |                                 |