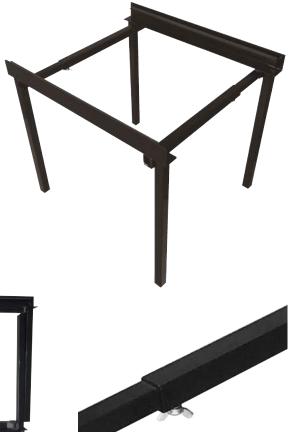

## ADJUSTABLE AIR HANDLER STANDS POWDER-COATED & KNOCKED-DOWN

Perfect for free draw return air systems where AHU's are installed in closets or other conditioned spaces.

## **Featuring:**

- ✓ 16 gauge Powder-Coated Steel
- Minged Legs for simple 2-piece assembly
- Standard 22" Depth to fit most AHU's
- Molecular Built in 1" Filter Rack with Filter Stop
- **Markov Rubber Gasket** to minimize vibration

Ships **Knocked-Down in a Box** to save space & reduce shipping costs.

Foldable design for quick & easy assembly.

Wing Nuts to fix width and stabilize base.

| MODEL  | WIDTH     | DEPTH | HEIGHT | LOAD   | BOX<br>QTY | PALLET<br>QTY |
|--------|-----------|-------|--------|--------|------------|---------------|
| 004630 | 16" - 26" | 22    | 18     | 500lbs | 1          | 40            |
| 004635 | 16" - 26" | 22    | 24     | 500lbs | 1          | 40            |