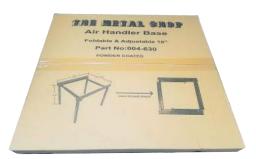

## ADJUSTABLE AIR HANDLER STANDS POWDER-COATED & KNOCKED-DOWN

Perfect for free draw return air systems where AHU's are installed in closets or other conditioned spaces.

Ships **Knocked-Down in a Box** to save space & reduce shipping costs.

Foldable design for quick & easy assembly.

Wing Nuts to fix width and stabilize base.

| MODEL  | WIDTH     | DEPTH | HEIGHT | LOAD   | BOX<br>QTY | PALLET<br>QTY |
|--------|-----------|-------|--------|--------|------------|---------------|
| 004630 | 16" - 26" | 22    | 18     | 500lbs | 1          | 40            |
| 004635 | 16" - 26" | 22    | 24     | 500lbs | 1          | 40            |