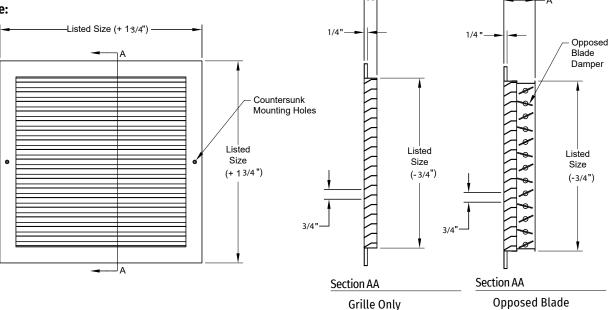

## (Sec. I) Features

- · Pristine White Powder Coat Finish
- #8 x 2 Long Mounting Hardware

|       | Dim A          |           |  |
|-------|----------------|-----------|--|
| Model | Grille<br>Only | W/<br>OBD |  |
| 270   | 13/16"         | 2 1/4"    |  |
| A270  | 1"             | 2 7/16"   |  |

## (Fig. I) Product Image:

Note: This submittal is meant to demonstrate the general dimensions of this product. The illustrations are not meant to detail every aspect of the product. Drawings are not to scale.