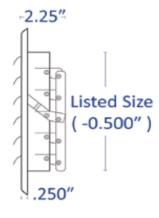

| <b>Submittal and Drawing: Model 303</b> | Su | bmittal | and | <b>Drawing:</b> | Model | 301 |
|-----------------------------------------|----|---------|-----|-----------------|-------|-----|
|-----------------------------------------|----|---------|-----|-----------------|-------|-----|

| Submitted by: |  |  |
|---------------|--|--|
|               |  |  |
| Date:         |  |  |

Adjustable Curved Blade

Side wall / Ceiling

Model:



## **Available Options**

Steel

Aluminum

Opposed Blade Damper

Multi-Shutter Damper

## **Multi-Shutter Damper**

## **Opposed Blade Damper**

## **Model Features**

One way air flow pattern

Durable white powder coat finish

Fin is encased in roll formed 22 gauge steel





**Material:** Steel or Aluminum

Face: Adjustable curved blade

Model Size:

Project Name: \_\_\_\_\_

Project Location:

Architect:

Tel. 562-466-1000

Fax. 562-466-1010

Engineer:

Contractor: \_\_\_\_\_