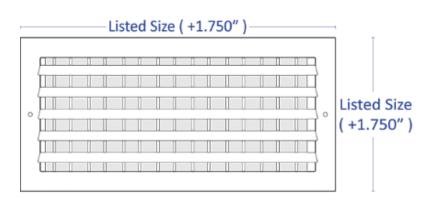

## **Model Features**

One way air flow pattern

Durable white powder coat finish

Fin is encased in roll formed 22 gauge steel

**Material:** Steel or Aluminum

Face: Adjustable curved blade

Model Size:

Project Name: \_\_\_\_\_