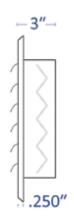

| <b>Submittal and Drawing: Model 303</b> | Su | bmittal | and | <b>Drawing:</b> | Model | 301 |
|-----------------------------------------|----|---------|-----|-----------------|-------|-----|
|-----------------------------------------|----|---------|-----|-----------------|-------|-----|

| Submitted by: |  |  |
|---------------|--|--|
|               |  |  |
| Date:         |  |  |

Adjustable Curved Blade

Side wall / Ceiling

Model:



## **Available Options**

Steel

Aluminum

Opposed Blade Damper

Multi-Shutter Damper

## **Multi-Shutter Damper**

## **Opposed Blade Damper**

## **Model Features**

One way air flow pattern

Durable white powder coat finish

Fin is encased in roll formed 22 gauge steel





**Material:** Steel or Aluminum

Face: Adjustable curved blade

Model Size:

Project Name: \_\_\_\_\_

Project Location:

Architect:

Tel. 562-466-1000

Fax. 562-466-1010

Engineer:

Contractor: \_\_\_\_\_