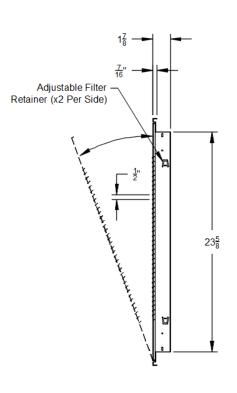

## Features:

- 22 Gauge Frame and Panels
- Completely Removable Panels
- Accepts (1) 20" x 20" X 1" Filter by others
- #10 x 1 1/2" Long Mounting Hardware
- Pristine White Powder Coat Finish

| Model     | Dimensions |         |  |
|-----------|------------|---------|--|
| Wodei     | Α          | В       |  |
| ACD2440-L | 42 1/2"    | 39 5/8" |  |
| ACD2446-L | 48 1/2"    | 45 5/8" |  |
| ACD2452-L | 54 1/2"    | 51 5/8" |  |
| ACD2460-L | 62 1/2"    | 59 5/8" |  |