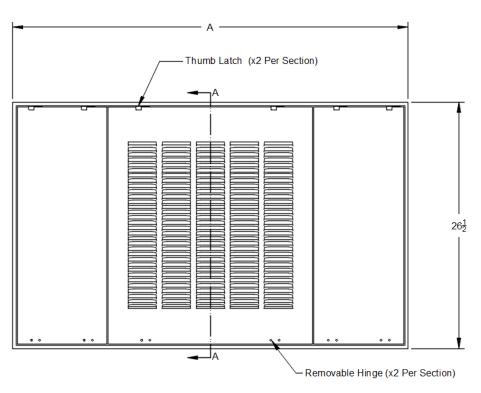

## Steel Louvered Sectional Hinged Ceiling Mounted Access Panel

Revised 08/14/2019

| Model:            | Size: | Tag:            |  |
|-------------------|-------|-----------------|--|
| Project Name:     |       |                 |  |
| Project Location: |       |                 |  |
| Engineer:         |       | Contractor:     |  |
| Distributor:      |       | Representative: |  |
|                   | В —   | <u> </u>        |  |
|                   |       |                 |  |
| ¤                 |       | ▷               |  |

## Features:

- 22 Gauge Frame and Panels
- Completely Removable Panels
- Accepts (1) 20" x 20" X 1" Filter by others
- #10 x 1 1/2" Long Mounting Hardware
- Pristine White Powder Coat Finish

| Model     | Dimensions |         |  |
|-----------|------------|---------|--|
| Wodei     | Α          | В       |  |
| ACD2440-L | 42 1/2"    | 39 5/8" |  |
| ACD2446-L | 48 1/2"    | 45 5/8" |  |
| ACD2452-L | 54 1/2"    | 51 5/8" |  |
| ACD2460-L | 62 1/2"    | 59 5/8" |  |