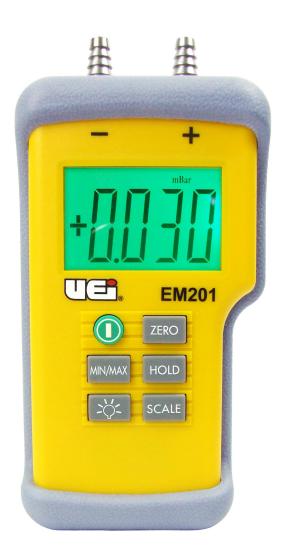

### A Digital, Time Saving Alternative to U-Tube Pressure Measurement!

- EM201 (Dual input) Measures up to 40" water gauge NOTE .001 wg resolution below 9.999"
- Ruggedized with sturdy metal fittings
- Rubber-boot with built-in magnet
- Features
  - Three Scale: InWG, mBar and PSI
  - Min/Max
  - Data hold
  - Auto power off
  - Back-lit display
  - Three year limited warranty
- EM151 (Single input) Measures positive and negative pressure to 20" water gauge
- Features
  - Three Scale: InWG, mBar and PSI
  - Auto power off
  - Rubber-boot with built-in magnet
  - .01" resolution below 9.99"

#### **EM201**

Measurement range: -40" to +40" WG

-100 to +100 mBar

Accuracy:  $\pm 0.02$ "WG < 2"WG

 $\pm 1\%RDG > 2"WG$ 

Resolution: 0.001" -9.999" to +9.999" WG

0.01" for < -10" or > +10"

WG