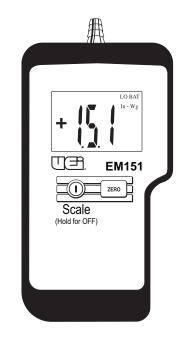

EM151

#### **EM151**

Measurement range: -20" to +20" WG Accuracy:  $\pm 1.0\%$  FS

Resolution: 0.01" -9.99" to +9.99" WG

0.1" < -10", > +10" WG

Operating range:  $32^{\circ} - 104^{\circ}F (0^{\circ} - 40^{\circ}C)$ ,