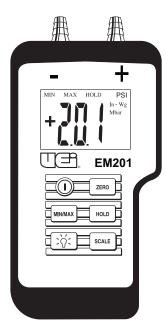

### A Digital, Time Saving Alternative to U-Tube Pressure Measurement!

- EM201 (Dual input) Measures up to 40" water gauge NOTE .001 wg resolution below 9.999"
- Ruggedized with sturdy metal fittings
- Rubber-boot with built-in magnet
- Features
  - Three Scale: InWG, mBar and PSI
  - Min/Max
  - Data hold
  - Auto power off
  - Back-lit display
  - Three year limited warranty
- EM151 (Single input) Measures positive and negative pressure to 20" water gauge
- Features
  - Three Scale: InWG, mBar and PSI
  - Auto power off
  - Rubber-boot with built-in magnet
  - .01" resolution below 9.99"

#### **EM201**

Measurement range: -40" to +40" WG

-100 to +100 mBar

Accuracy:  $\pm 0.02$ "WG < 2"WG

 $\pm 1\%RDG > 2"WG$ 

Resolution: 0.001" -9.999" to +9.999" WG

0.01" for < -10" or > +10"

WG