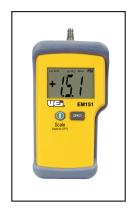

EM151

#### **EM151**

Measurement range: -20" to +20" WG Accuracy:  $\pm 1.0\%$  FS

Resolution: 0.01" -9.99" to +9.99" WG

0.1" < -10", > +10" WG

Operating range:  $32^{\circ} - 104^{\circ}F (0^{\circ} - 40^{\circ}C)$ ,