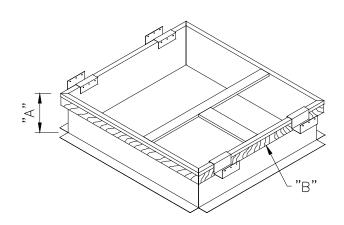

## CURB CONSTRUCTION:

20GA G-90 GALVANIZED STEEL. FULLY WELDED SEAMS AND CORNERS. CURBS SHIP WITH CLOSED CELL NEOPRENE GASKET MATERIAL TO CREATE AN AIR TIGHT SEAL BETWEEN THE CURB AND UNIT.

A= CURB HEIGHT (STANDARD CURB HEIGHT 8", 12" OR 14") SPECIAL CURB HEIGHT AVAILABLE UPON REQUEST.

B= 2"x4" WOOD NAILER.

PRODUCT #: CAL21842C