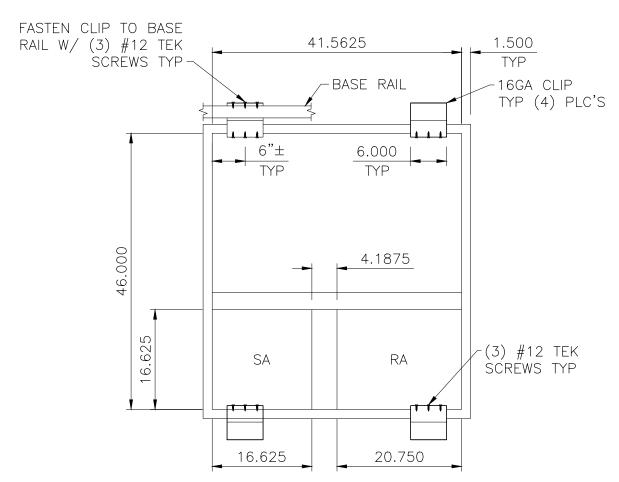

## CURB CONSTRUCTION:

20GA G-90 GALVANIZED STEEL. FULLY WELDED SEAMS AND CORNERS. CURBS SHIP WITH CLOSED CELL NEOPRENE GASKET MATERIAL TO CREATE AN AIR TIGHT SEAL BETWEEN THE CURB AND UNIT.

A= CURB HEIGHT (STANDARD CURB HEIGHT 8", 12" OR 14") SPECIAL CURB HEIGHT AVAILABLE UPON REQUEST.

B= 2"x4" WOOD NAILER.





PRODUCT #: CAL21842C

## UNI-PRODUCTS, INC.

3315 Elkhorn Blvd North Highlands, CA 95660 (916)-348-3800 www.adaptacurb.com

Mark@adaptacurb.com

DATE: 12/8/2015

**DESIGN CRITERIA** 

WIND: 155 MPH, EXP C, ROOF HEIGHT<60ft Iw=1.0

SEISMIC: Ss=3.73 IP=1.5

CODE: 2013 CBC

Weight: 8" - 44 lbs, 12" 51 lbs, 14" 55 lbs