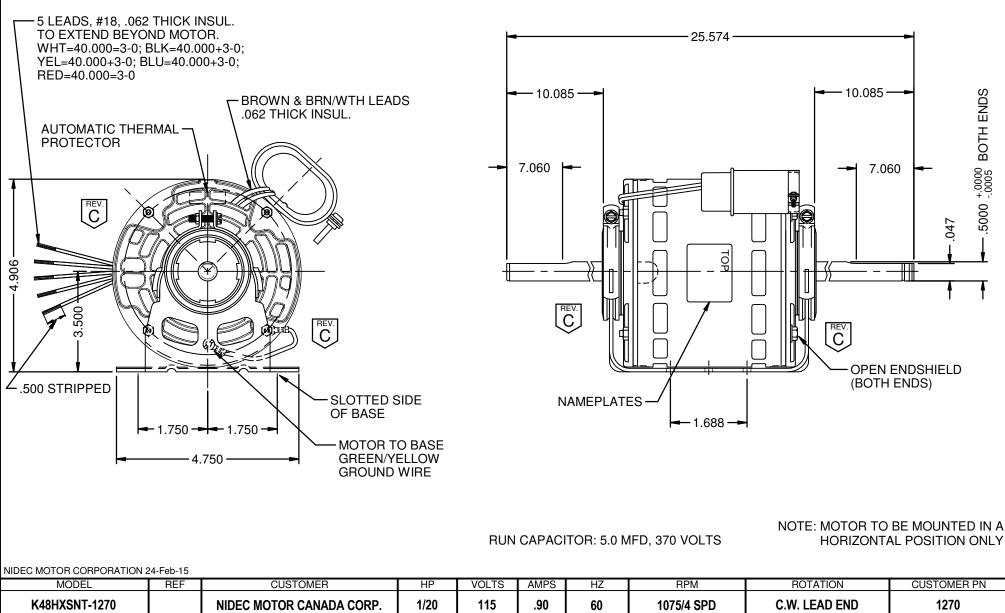

| K48HXSNT-1270   |         |                                  |             | NIDEC MOTOR C | ANADA CORP.                   | 1/20 | 115                                    | .90                                                             | 60         | 1075/4 SPD        | C.W. LEAD END |             | D      | 1270     |      |
|-----------------|---------|----------------------------------|-------------|---------------|-------------------------------|------|----------------------------------------|-----------------------------------------------------------------|------------|-------------------|---------------|-------------|--------|----------|------|
| SHEET<br>NUMBER | REV     | REVISION RECORD FOR: D2801-01    |             |               |                               |      | INFORMATION DISCLOSED ON THIS DOCUMENT |                                                                 |            |                   |               | NIDEC MOTOR |        |          |      |
| 4 4             |         | INTERCHANGED VIEW SCREW AND NUT. |             |               |                               |      | IS CON                                 | SIDERED                                                         | ) PROPRIET | ARY AND SHALL NOT | BE            |             | JEC    |          |      |
| 1 OF 1          |         | CORRECTED SCREW VIEW OF CLAMP.   |             |               |                               |      |                                        |                                                                 |            | SED WITHOUT WRITT | FN            |             |        |          |      |
| REVISIO         | ON DATE |                                  |             |               |                               |      |                                        |                                                                 |            | DTOR CORPORATION  |               |             | RPU    | RATION   |      |
| 05-M            | AD 45   |                                  |             |               |                               |      |                                        | ALL DIMENSIONS ARE FOR REFERENCE ONLY UNLESS TOLERANCE IS GIVEN |            |                   |               |             |        |          |      |
| 05-141          | AK-15   |                                  |             |               |                               |      |                                        | TITLE                                                           |            |                   |               | CODE        |        | ITEM NO. | SIZE |
| ISSUED E        |         | DRADE                            | REVIEWED BY | I. SALAZAR    | ENGINEER APPROVED<br>B. GAITA | AN . | ASSEMBLED VIEW                         |                                                                 |            |                   | V01           | 7           | 791217 | Α        |      |