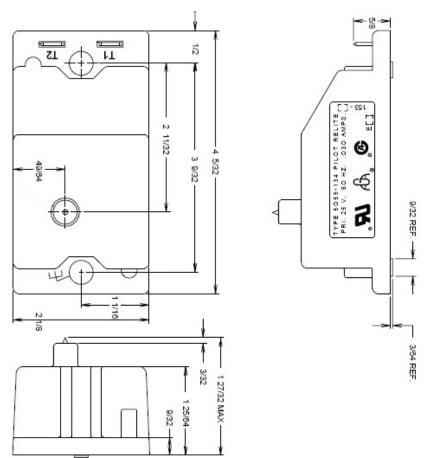

|  | REV | NOTES | DATE |
|--|-----|-------|------|
|  |     |       |      |
|  |     |       |      |

Fig. 1

- 1. **Description** Solid state ignition module for use with intermittent pilot relight controls. Senses flame through spark electrode.
- 2. Vendor/Vendor Part Number Emerson (White Rodgers) 5059-134
- 3. Physical Characteristics Includes polymeric cover. See Fig. 1 for reference dimensions in inches.
- 4. Electrical Ratings:
  - a. Input 24VAC/60Hz/0.030A
  - b. Output 6000VDC
- 5. Electrical Connections:
  - a. Input Two ¼ inch tin plated quick-connect terminals
  - b. Spark Output 0.080 ribbed spike connection with insulator
- 6. Agency Certifications AGA Certified (Certificate No. C1740009) to ANSI Z21.20 and CAN/CSA-C22.2 No. 199.

|                  |                      |                                                                                                                                                                                                                                                  | Part No. [s] |
|------------------|----------------------|--------------------------------------------------------------------------------------------------------------------------------------------------------------------------------------------------------------------------------------------------|--------------|
| Drawn By: DGR    | 7/14/08              | RHEEM CONFIDENTIAL INFORMATION. NO REVISION TO DESIGN, MATERIAL, TOOLING OR PROCESS<br>IS ACCEPTABLE WITHOUT PRIOR APPROVAL FROM RHEEM THROUGH A REVISED ENGINEERING                                                                             |              |
| Reviewed By: WCM | 7/24/08              | SPECIFICATION AND A RESAMPLING OF PARTS. THE SUPPLIER IS RESPONSIBLE FOR NOTIFYING<br>RHEEM PARTS DEPARTMENT AND PURCHASING DEPARTMENTS IN WRITING OF ANY CHANGES<br>AFFECTING PRODUCT QUALITY, PERFORMANCE, RELIABILITY, PACKAGING, DELIVERY OR |              |
|                  | Date:                | WORKMANSHIP. ANY DOCUMENTS REFERRED TO ON THIS DRAWING ARE INCLUDED IN THE<br>SPECIFICATIONS FOR THIS COMPONENT.                                                                                                                                 |              |
|                  | Darta                | Intermittent Pilot Ignition Module                                                                                                                                                                                                               | 620044       |
| Dhaam            | Parts<br>Engineering |                                                                                                                                                                                                                                                  |              |
|                  | Linginiooning        |                                                                                                                                                                                                                                                  | Sheet 1 of 1 |